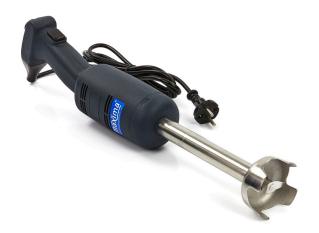

## STICK BLENDER

MODEL: 200 MM / 220W

Heavy duty stick blender, for professional use
Stainless steel rod, inner shaft and blade housing
Inner shaft and knife with double bearings
Metal couplings in shaft and engine block
Shaft is detachable from the engine block
The knife and inner shaft can be dismantled
Strong cutting knife of hardened steel
Special design blade housing
Perfect hygienic cleaning
Fragnomic speed control switch

Perfect hygienic cleaning
Ergonomic speed control switch
Powerful and durable motor
Lightweight and easy to operate
Optimal whipping and mixing results

Variable speed of 4.000 - 20.000 RPM For up to 10.0L

Immersion depth: 200 mm