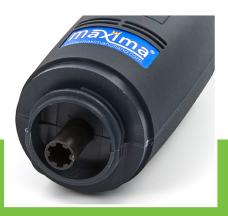

Heavy duty stick blender, for professional use
Stainless steel rod, inner shaft and blade housing
Inner shaft and knife with double bearings
Metal couplings in shaft and engine block
Shaft is detachable from the engine block
The knife and inner shaft can be dismantled
Strong cutting knife of hardened steel
Special design blade housing
Perfect hygienic cleaning
Fragnomic speed control switch

Perfect hygienic cleaning
Ergonomic speed control switch
Powerful and durable motor
Lightweight and easy to operate
Optimal whipping and mixing results

Variable speed of 4.000 - 20.000 RPM For up to 10.0L