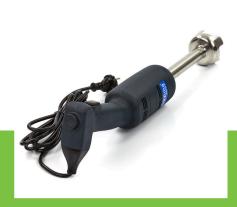

Heavy duty stick blender, for professional use
Stainless steel rod, inner shaft and blade housing
Inner shaft and knife with double bearings
Metal couplings in shaft and engine block
Shaft is detachable from the engine block
The knife and inner shaft can be dismantled
Strong cutting knife of hardened steel
Special design blade housing
Perfect hygienic cleaning
Fragnomic speed control switch

Perfect hygienic cleaning
Ergonomic speed control switch
Powerful and durable motor
Lightweight and easy to operate
Optimal whipping and mixing results

Variable speed of 4.000 - 20.000 RPM For up to 10.0L

Immersion depth: 200 mm