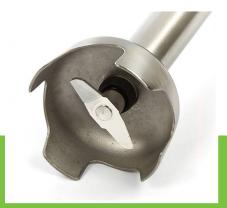

Heavy duty stick blender, for professional use
Stainless steel rod, inner shaft and blade housing
Inner shaft and knife with double bearings
Metal couplings in shaft and engine block
Shaft is detachable from the engine block
The knife and inner shaft can be dismantled
Strong cutting knife of hardened steel
Special design blade housing
Perfect hygienic cleaning
Fragnomic speed control switch

Perfect hygienic cleaning
Ergonomic speed control switch
Powerful and durable motor
Lightweight and easy to operate
Optimal whipping and mixing results

Variable speed of 4.000 - 20.000 RPM For up to 10.0L