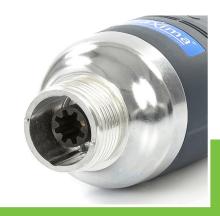

🕍 TECHNICAL DEPARTMENT & WARRANT\

EXCELLENT CUSTOMER SATISFACTION

Heavy duty stick blender, for professional use
Stainless steel rod, inner shaft and blade housing
Inner shaft and knife with double bearings
Metal couplings in shaft and engine block
Shaft is detachable from the engine block
The knife and inner shaft can be dismantled
Strong cutting knife of hardened steel
Special design blade housing
Perfect hygienic cleaning