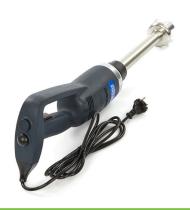

🕍 TECHNICAL DEPARTMENT & WARRANT\

EXCELLENT CUSTOMER SATISFACTION

Heavy duty stick blender, for professional use
Stainless steel rod, inner shaft and blade housing
Inner shaft and knife with double bearings
Metal couplings in shaft and engine block
Shaft is detachable from the engine block
The knife and inner shaft can be dismantled
Strong cutting knife of hardened steel
Special design blade housing
Perfect hygienic cleaning

Perfect hygienic cleaning
Ergonomic speed control switch
Powerful and durable motor
Lightweight and easy to operate
Optimal whipping and mixing results

Variable speed of 4.000 - 16.000 RPM For up to 30.0L