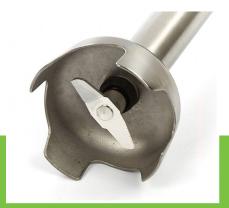

🕍 TECHNICAL DEPARTMENT & WARRANT\

EXCELLENT CUSTOMER SATISFACTION

Heavy duty stick blender, for professional use
Stainless steel rod, inner shaft and blade housing
Inner shaft and knife with double bearings
Metal couplings in shaft and engine block
Shaft is detachable from the engine block
The knife and inner shaft can be dismantled
Strong cutting knife of hardened steel
Special design blade housing
Perfect hygienic cleaning

## Optional:

Whisk 240 mm

Lightweight and easy to operate

 $C \in$ 

Removeable knife and inner shaft

Special design blade housing