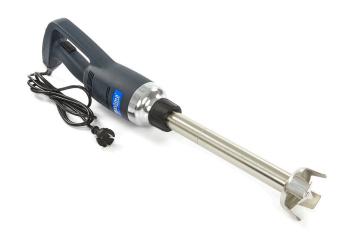

## STICK BLENDER

MODEL: 300 MM / 350W

🕍 TECHNICAL DEPARTMENT & WARRANT\

EXCELLENT CUSTOMER SATISFACTION

Heavy duty stick blender, for professional use
Stainless steel rod, inner shaft and blade housing
Inner shaft and knife with double bearings
Metal couplings in shaft and engine block
Shaft is detachable from the engine block
The knife and inner shaft can be dismantled
Strong cutting knife of hardened steel
Special design blade housing
Perfect hygienic cleaning

Immersion depth: 300 mm