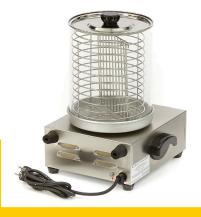

Packaging Material Carton Box with Foam

 HS Customs Code
 85166090

 EAN Code
 8719632120094

 Article Number
 09300580

Professional Hot Dog warmer

Housing and lid made of stainless steel

Aluminium water tray
Efficient heat distribution
With robust handle and basket

Temperature indicator
Protected on-off switch
Equipped with handles

Stands on four rubber feet

Glass cylinder: Ø 200 x H240 mm

Hotplate: Ø 200 mm

Easy to clean

Adjustable thermostat: 30°C to 100 °C

- HIGH QUALITY / LOW PRICES
- 24 / 7 SUPPORT & SERVICE
- **☑** IMMEDIATELY AVAILABLE FROM STOCK
- 🕍 TECHNICAL DEPARTMENT & WARRANTY
- **W** EXCELLENT CUSTOMER SATISFACTION