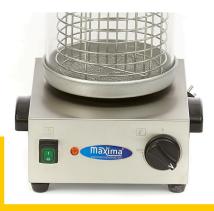

Temperature indicator
Protected on-off switch
Equipped with handles

Stands on four rubber feet

Glass cylinder: Ø 200 x H240 mm

Hotplate: Ø 200 mm

Easy to clean

Adjustable thermostat: 30°C to 100 °C

- HIGH QUALITY / LOW PRICES
- 24 / 7 SUPPORT & SERVICE
- **☑** IMMEDIATELY AVAILABLE FROM STOCK
- 🕍 TECHNICAL DEPARTMENT & WARRANTY
- **W** EXCELLENT CUSTOMER SATISFACTION

Protected on-off switch and adjustable thermostat on the front side

Housing and lid made of stainless steel, with aluminium water tray

Easy to dismantle and clear