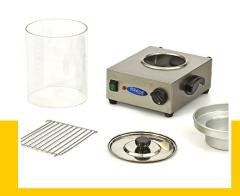

Packaging Material Carton Box with Foam

 HS Customs Code
 85166090

 EAN Code
 8719632120094

 Article Number
 09300580

Professional Hot Dog warmer

Housing and lid made of stainless steel

Aluminium water tray
Efficient heat distribution
With robust handle and basket

Temperature indicator
Protected on-off switch
Equipped with handles

Stands on four rubber feet

Glass cylinder: Ø 200 x H240 mm

Hotplate: Ø 200 mm

Easy to clean

Adjustable thermostat: 30°C to 100 °C

- HIGH QUALITY / LOW PRICES
- 24 / 7 SUPPORT & SERVICE
- **☑** IMMEDIATELY AVAILABLE FROM STOCK
- 🕍 TECHNICAL DEPARTMENT & WARRANTY
- **W** EXCELLENT CUSTOMER SATISFACTION

Protected on-off switch and adjustable thermostat on the front side

Housing and lid made of stainless steel, with aluminium water tray

Easy to dismantle and clear