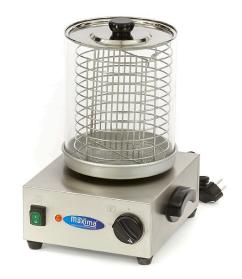

Packaging Material Carton Box with Foam

 HS Customs Code
 85166090

 EAN Code
 8719632120094

 Article Number
 09300580

Professional Hot Dog warmer

Housing and lid made of stainless steel

Aluminium water tray
Efficient heat distribution
With robust handle and basket

Temperature indicator
Protected on-off switch
Equipped with handles

Stands on four rubber feet

Glass cylinder: Ø 200 x H240 mm

Hotplate: Ø 200 mm

Easy to clean

Adjustable thermostat: 30°C to 100 °C

- HIGH QUALITY / LOW PRICES
- 24 / 7 SUPPORT & SERVICE
- **☑** IMMEDIATELY AVAILABLE FROM STOCK
- 🕍 TECHNICAL DEPARTMENT & WARRANTY
- **W** EXCELLENT CUSTOMER SATISFACTION