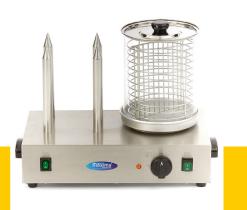

2 x 800 Watt 230V / 50Hz / 1phase 9.96 Kg 11.5 Kg H460 x W580 x D360 mm H440 x W580 x D350 mm 0.09 CBM Carton Box with Foam 85166090 8719632120100 Professional Hot Dog warmer With heating elements for bread Housing and lid made of stainless steel Aluminium water tray Efficient heat distribution With robust handle and basket Temperature indicator Protected on-off switch Equipped with handles Stands on four rubber feet Easy to clean Glass cylinder: Ø 200 x H240 mm Hotplate: Ø 200 mm

- 🐱 HIGH QUALITY / LOW PRICES
- iei 24 / 7 SUPPORT & SERVICE
- 🖬 IMMEDIATELY AVAILABLE FROM STOCK
- **WARRANT**
- EXCELLENT CUSTOMER SATISFACTION

Protected on-off switches and adjustable thermostat on the front side