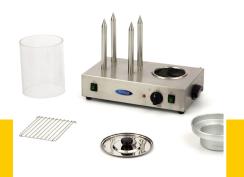

2 x 800 Watt 230V / 50Hz / 1phase 9.96 Kg 11.5 Kg H460 x W580 x D360 mm H440 x W580 x D350 mm 0.09 CBM Carton Box with Foam 85166090 8719632120100 Professional Hot Dog warmer With heating elements for bread Housing and lid made of stainless steel Aluminium water tray Efficient heat distribution With robust handle and basket Temperature indicator Protected on-off switch Equipped with handles Stands on four rubber feet Easy to clean Glass cylinder: Ø 200 x H240 mm Hotplate: Ø 200 mm

CE

Housing and lid made of stainless steel, with aluminium water tray

Easy to dismantle and clean