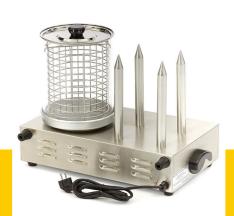

2 x 800 Watt 230V / 50Hz / 1phase 9.96 Kg 11.5 Kg H460 x W580 x D360 mm H440 x W580 x D350 mm 0.09 CBM Carton Box with Foam 85166090 8719632120100 Professional Hot Dog warmer With heating elements for bread Housing and lid made of stainless steel Aluminium water tray Efficient heat distribution With robust handle and basket Temperature indicator Protected on-off switch Equipped with handles Stands on four rubber feet Easy to clean Glass cylinder: Ø 200 x H240 mm Hotplate: Ø 200 mm

- 🐱 HIGH QUALITY / LOW PRICES
- iei 24 / 7 SUPPORT & SERVICE
- 🖬 IMMEDIATELY AVAILABLE FROM STOCK
- **WARRANT**
- EXCELLENT CUSTOMER SATISFACTION

Protected on-off switches and adjustable thermostat on the front side