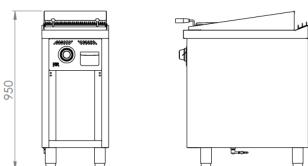

| DIMENSIONS OF THE APPLIANCE                   |               |
|-----------------------------------------------|---------------|
| Device dimensions (width, depth, height) (mm) | 400x750x950h  |
| Measures of the product packed (mm)           | 460x810x1140h |