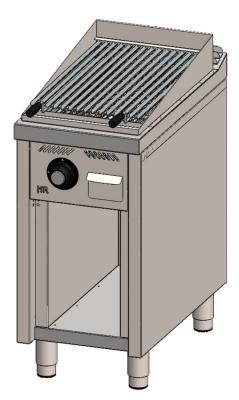

## **CHARGRILL SERIE 750 CABINET 400 2018**

| GENERAL FEATURES                       |                          |
|----------------------------------------|--------------------------|
| Brand                                  | FAINCA HR                |
| Family                                 | CHARGRILL                |
| Model                                  | B7504E                   |
| Main Material                          | Stainless Steel AISI-304 |
| Control device                         | YES                      |
| Control type                           | KNOB                     |
| Type of heating                        | GAS                      |
| Selection of the degree of temperature | 2 positions              |
| Useful Area (cm²)                      | 2022                     |
| Removable Grills                       | YES                      |
| Height adjustable grills               | YES                      |
| Volcanic stone                         | YES                      |
| Cleaning                               | Stainless Steel          |
| Frame material                         | Stainless Steel          |
| Heat resistant housing                 | YES                      |
| Fat drip tray                          | 2                        |