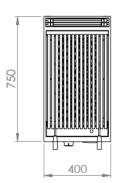

| DIMENSIONS OF THE APPLIANCE                   |               |
|-----------------------------------------------|---------------|
| Device dimensions (width, depth, height) (mm) | 400x750x950h  |
| Measures of the product packed (mm)           | 460x810x1140h |