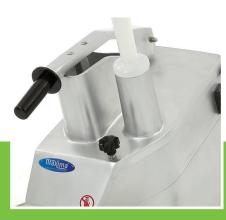

🔟 TECHNICAL DEPARTMENT & WARRANT\

EXCELLENT CUSTOMER SATISFACTION

Professional vegetable slicer Robust aluminum housing 1 speed of 270 RPM

Opening with lever for large products

Opening with pusher for small and long products

Security in the handle Safety switch in the lid

Capacity of 50 to 450 kg per hour

Stands on four rubber feet

Easy to clean