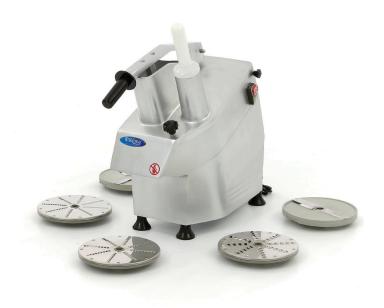

## VEGETABLE CUTTER

MODEL: VC450

🔟 TECHNICAL DEPARTMENT & WARRANT\

EXCELLENT CUSTOMER SATISFACTION

Professional vegetable slicer Robust aluminum housing 1 speed of 270 RPM

Opening with lever for large products

Opening with pusher for small and long products

Security in the handle Safety switch in the lid

Capacity of 50 to 450 kg per hour

Stands on four rubber feet

Easy to clean

## Supplied with 5 cutting discs:

Standard slicer 2 mm Standard slicer 4 mm

Grater 3 mm Grater 4 mm

Grater 7 mm

Opening with lever and seperate opening with pusher

Robust aluminum housing

Comes with 5 different sized cutting disks