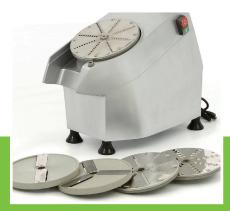

## Supplied with 5 cutting discs:

Standard slicer 2 mm Standard slicer 4 mm

Grater 3 mm Grater 4 mm

Grater 7 mm

Opening with lever and seperate opening with pusher

Robust aluminum housing

Comes with 5 different sized cutting disks