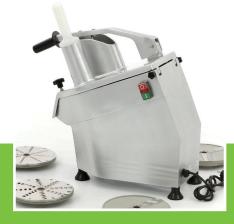

🔟 TECHNICAL DEPARTMENT & WARRANT\

EXCELLENT CUSTOMER SATISFACTION

Professional vegetable slicer Robust aluminum housing 1 speed of 270 RPM

Opening with lever for large products

Opening with pusher for small and long products

Security in the handle Safety switch in the lid

Capacity of 50 to 450 kg per hour

Stands on four rubber feet

Easy to clean

## Supplied with 5 cutting discs:

Standard slicer 2 mm Standard slicer 4 mm

Grater 3 mm Grater 4 mm

Grater 7 mm

Opening with lever and seperate opening with pusher

Robust aluminum housing

Comes with 5 different sized cutting disks