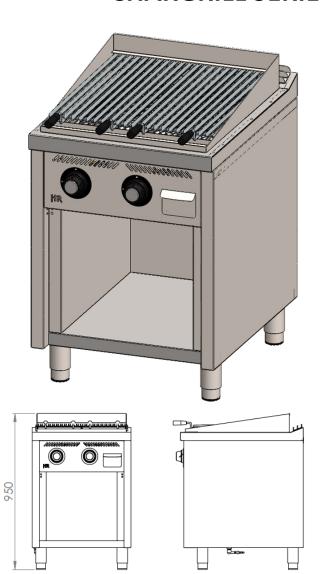

## **CHARGRILL SERIE 750 CABINET 600 2018**

| GENERAL FEATURES                       |                          |
|----------------------------------------|--------------------------|
| Brand                                  | FAINCA HR                |
| Family                                 | CHARGRILL                |
| Model                                  | B7506E                   |
| Main Material                          | Stainless Steel AISI-304 |
| Control device                         | YES                      |
| Control type                           | KNOB                     |
| Type of heating                        | GAS                      |
| Selection of the degree of temperature | 2 positions              |
| Useful Area (cm²)                      | 3000                     |
| Removable Grills                       | YES                      |
| Height adjustable grills               | YES                      |
| Volcanic stone                         | YES                      |
| Cleaning                               | Stainless Steel          |
| Frame material                         | Stainless Steel          |
| Heat resistant housing                 | YES                      |
| Fat drip tray                          | 2                        |

| TECHNICAL DATA                      |                    |
|-------------------------------------|--------------------|
| Certifications of approval          | CE                 |
| Max. Power G. Butane / Propane (kW) | 17,52              |
| Max. Power Natural Gas (kW)         | 17,52              |
| Number of burners                   | 2                  |
| Power per burner (kW)               | 8,76               |
| Safety device                       | YES - THERMOCOUPLE |
| Ignition pilot                      | NO                 |
| Piezoelectric                       | NO                 |

| DIMENSIONS OF THE APPLIANCE                   |               |
|-----------------------------------------------|---------------|
| Device dimensions (width, depth, height) (mm) | 600x750x950h  |
| Measures of the product packed (mm)           | 660x810x1140h |