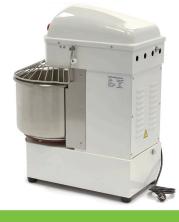

## SPIRAL DOUGH KNEADER

MODEL: MSM 30

Power 1500 Watt

Connection 230V / 50Hz / 1Phase

Nett Weight 106.0 Kg Gross Weight 127.0 Kg

Machine DimensionsH886 x W432 x D725 mmPackaging DimensionsH1030 x W500 x D850 mm

Metal housing with durable coating

Axle and spiral made of stainless steel

Protective metal guard With safety switch

Stands on four rubber feet

Easy to clean

Spiral speeds: 110 & 240 RPM Bowl speeds: 10 & 20 RPM Max. flour quantity: 12 Kg Min. dough quantity: 10 Kg

Strong motor works with drive chain and v-belts

Easy to operatie

80.0L stainless steel bowl of Ø 41 x 27 (h) cm