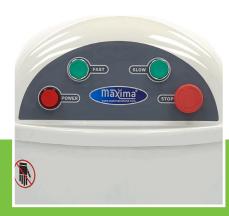

Metal housing with durable coating

Axle and spiral made of stainless steel

Protective metal guard With safety switch

Stands on four rubber feet

Easy to clean

Spiral speeds: 110 & 240 RPM Bowl speeds: 10 & 20 RPM Max. flour quantity: 12 Kg Min. dough quantity: 10 Kg