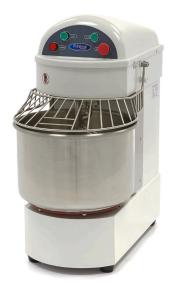

## SPIRAL DOUGH KNEADER

MODEL: MSM 30

Power 1500 Watt

Connection 230V / 50Hz / 1Phase

Nett Weight 106.0 Kg Gross Weight 127.0 Kg

Machine DimensionsH886 x W432 x D725 mmPackaging DimensionsH1030 x W500 x D850 mm

Metal housing with durable coating

Axle and spiral made of stainless steel

Protective metal guard With safety switch

Stands on four rubber feet

Easy to clean

Spiral speeds: 110 & 240 RPM Bowl speeds: 10 & 20 RPM Max. flour quantity: 12 Kg Min. dough quantity: 10 Kg

Strong motor works with drive chain and v-belts

Easy to operatie

80.0L stainless steel bowl of Ø 41 x 27 (h) cm