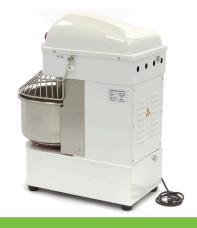

Packaging Material Wooden Box With Foam

 HS Customs Code
 84381010

 EAN Code
 8719632122692

 Article Number
 09361020

Professional spiral mixer

Dough kneader with very strong motor

With drive chain and v-belts

Metal housing with durable coating

Axle and spiral made of stainless steel

Protective metal guard With safety switch

Stands on four rubber feet

Easy to clean

Spiral speeds: 110 & 240 RPM Bowl speeds: 10 & 20 RPM Max. flour quantity: 8 Kg Min. dough quantity: 6 Kg

Strong motor works with drive chain and v-belts

Easy to operatie

20.0L stainless steel bowl of Ø 36 x 20 (h) cm