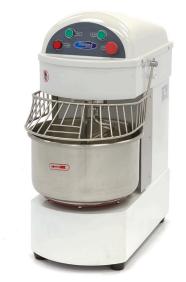

Packaging Material Wooden Box With Foam

 HS Customs Code
 84381010

 EAN Code
 8719632122692

 Article Number
 09361020

Professional spiral mixer

Dough kneader with very strong motor

With drive chain and v-belts

Metal housing with durable coating

Axle and spiral made of stainless steel

Protective metal guard With safety switch

Stands on four rubber feet

Easy to clean

Spiral speeds: 110 & 240 RPM Bowl speeds: 10 & 20 RPM Max. flour quantity: 8 Kg Min. dough quantity: 6 Kg

Strong motor works with drive chain and v-belts

Easy to operatie

20.0L stainless steel bowl of Ø 36 x 20 (h) cm