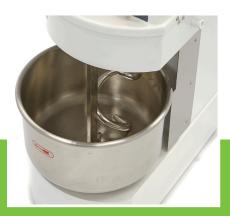

Metal housing with durable coating

Axle and spiral made of stainless steel

Protective metal guard With safety switch

Stands on four rubber feet

Easy to clean

Spiral speeds: 110 & 240 RPM Bowl speeds: 10 & 20 RPM Max. flour quantity: 8 Kg Min. dough quantity: 6 Kg

Strong motor works with drive chain and v-belts

Easy to operatie

20.0L stainless steel bowl of Ø 36 x 20 (h) cm