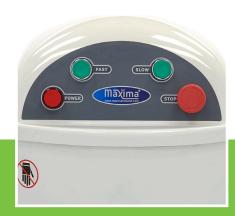

Metal housing with durable coating

Axle and spiral made of stainless steel

Protective metal guard With safety switch

Stands on four rubber feet

Easy to clean

Spiral speeds: 110 & 240 RPM Bowl speeds: 10 & 20 RPM Max. flour quantity: 8 Kg Min. dough quantity: 6 Kg

Strong motor works with drive chain and v-belts

Easy to operatie

20.0L stainless steel bowl of Ø 36 x 20 (h) cm