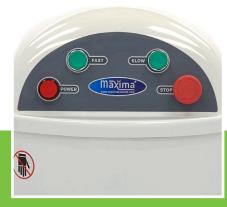

With drive chain and v-belts

Metal housing with durable coating

Axle and spiral made of stainless steel

Complete with timers Protective metal guard With safety switch

Stands on wheels and adjustable feet

Spiral speeds: 120 & 240 RPM Bowl speed: 15 & 30 RPM Max. flour quantity: 20 Kg Min. dough quantity: 15 Kg

Strong motor works with drive chain and v-belts

Easy to operatie

50.0L stainless steel bowl of Ø 50 x 30 (h) cm