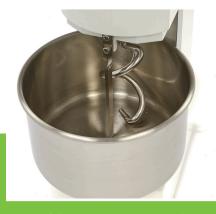

Strong motor works with drive chain and v-belts

Easy to operatie

50.0L stainless steel bowl of Ø 50 x 30 (h) cm