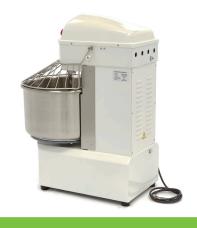

## SPIRAL DOUGH KNEADER

MODEL: MSM 50

Power 2400 Watt

Connection 400V / 50Hz / 3Phase

Nett Weight 175.0 Kg Gross Weight 195.0 Kg

Machine DimensionsH1052 x W532 x D800 mmPackaging DimensionsH1190 x W600 x D930 mm

Packaging Volume 0.66 CBM

Packaging Material Wooden Box With Foam

 HS Customs Code
 84381010

 EAN Code
 8719632122715

 Article Number
 09361050

Professional spiral mixer

Dough kneader with very strong motor

With drive chain and v-belts

Metal housing with durable coating

Axle and spiral made of stainless steel

Complete with timers Protective metal guard With safety switch

Stands on wheels and adjustable feet

Spiral speeds: 120 & 240 RPM Bowl speed: 15 & 30 RPM Max. flour quantity: 20 Kg Min. dough quantity: 15 Kg

Max. dough quantity: 32 Kg (bread dough)

- 🛂 HIGH QUALITY / LOW PRICES
- 24 / 7 SUPPORT & SERVICE
- **☑** IMMEDIATELY AVAILABLE FROM STOCK
- 🕍 TECHNICAL DEPARTMENT & WARRANT\
- **W** EXCELLENT CUSTOMER SATISFACTION