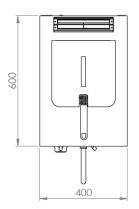

| TECHNICAL DATA      |     |
|---------------------|-----|
| Type certification  | CE  |
| Max. Gas Power (kW) | 6,5 |
| Piezoelectric       | YES |
| Ignition pilot      | YES |

| DIMENSIONS OF THE APPLIANCE                                   |              |
|---------------------------------------------------------------|--------------|
| Device dimensions (height, width, depth) (mm)                 | 400x600x490h |
| Measures of the product packed (mm)                           | 480x680x570h |
| Interior dimensions of the basket (width, depth, height) (mm) | 232x230x100h |