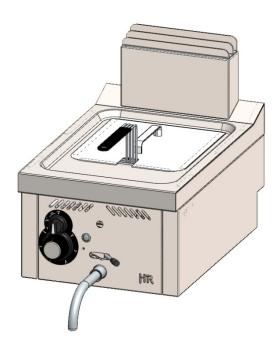

## **8L GAS FRYER S/600 TOP 2018**

| GENERAL SPECIFICATIONS |                          |
|------------------------|--------------------------|
| Brand                  | FAINCA HR                |
| Family                 | FRYERS                   |
| Model                  | FDG8L600S                |
| Main material          | Stainless Steel AISI 304 |
| Control device         | YES                      |
| Type of control        | KNOB                     |
| Type of heating        | GAS                      |
| Temperature selection  | 60ºC a 190ºC             |
| Oil Capacity (L)       | 8                        |
| Tank material          | Stainless Steel AISI 304 |
| Basket Material        | Steel                    |
| Faucet cap locking     | YES                      |
| Window / Viewfinder    | YES                      |
| Filter                 | NO                       |
| Power Indicator        | NO                       |
| Operation indicator    | NO                       |
| Control Security Type  | TEMPERATURE              |
| Safety device          | YES - THERMOCOUPLE       |