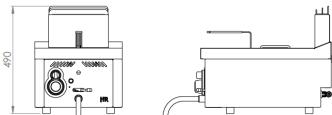

| TECHNICAL DATA      |     |
|---------------------|-----|
| Type certification  | CE  |
| Max. Gas Power (kW) | 6,5 |
| Piezoelectric       | YES |
| Ignition pilot      | YES |

| DIMENSIONS OF THE APPLIANCE                                   |              |
|---------------------------------------------------------------|--------------|
| Device dimensions (height, width, depth) (mm)                 | 400x600x490h |
| Measures of the product packed (mm)                           | 480x680x570h |
| Interior dimensions of the basket (width, depth, height) (mm) | 232x230x100h |