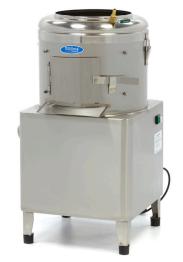

**Packaging Volume** 0.24 CBM

Packaging Material Wooden Box with Foam

**HS Customs Code** 84386000 EAN Code 8719632121268 **Article Number** 09300470

Professional peeling machine Suitable for potatoes, carrots, beets and turnips Housing, bowl and door made of stainless steel Simple and robust construction Durable abrasive plate with special design Peeling plate easily removable Side wall lined with abrasive material Equipped with water connection Separate outlet for water and waste 2 - 3 minutes per cycle 8 kg filling capacity - 160 kg per hour

Stands on four rubber feet

Easy to clean

24 / 7 SUPPORT & SERVICE

**™** IMMEDIATELY AVAILABLE FROM STOCK

Housing, bowl and door made of

( (

8 kg filling capacity - 160 kg per hour