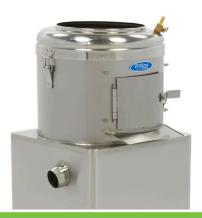

**Packaging Volume** 0.24 CBM

Packaging Material Wooden Box with Foam

**HS Customs Code** 84386000 EAN Code 8719632121268 **Article Number** 09300470

Professional peeling machine Suitable for potatoes, carrots, beets and turnips Housing, bowl and door made of stainless steel Simple and robust construction Durable abrasive plate with special design Peeling plate easily removable Side wall lined with abrasive material Equipped with water connection Separate outlet for water and waste 2 - 3 minutes per cycle 8 kg filling capacity - 160 kg per hour

Stands on four rubber feet

Easy to clean

24 / 7 SUPPORT & SERVICE

**™** IMMEDIATELY AVAILABLE FROM STOCK

Housing, bowl and door made of

( (

8 kg filling capacity - 160 kg per hour