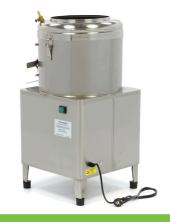

**Packaging Volume** 0.24 CBM

Packaging Material Wooden Box with Foam

**HS Customs Code** 84386000 EAN Code 8719632121268 **Article Number** 09300470

Professional peeling machine Suitable for potatoes, carrots, beets and turnips Housing, bowl and door made of stainless steel Simple and robust construction Durable abrasive plate with special design Peeling plate easily removable Side wall lined with abrasive material Equipped with water connection Separate outlet for water and waste 2 - 3 minutes per cycle 8 kg filling capacity - 160 kg per hour

Stands on four rubber feet

Easy to clean

24 / 7 SUPPORT & SERVICE

**™** IMMEDIATELY AVAILABLE FROM STOCK

Housing, bowl and door made of

( (

8 kg filling capacity - 160 kg per hour