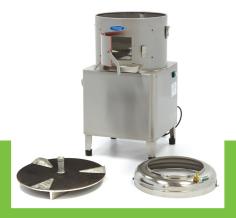

**Packaging Volume** 0.24 CBM

Packaging Material Wooden Box with Foam

**HS Customs Code** 84386000 EAN Code 8719632121268 **Article Number** 09300470

Professional peeling machine Suitable for potatoes, carrots, beets and turnips Housing, bowl and door made of stainless steel Simple and robust construction Durable abrasive plate with special design Peeling plate easily removable Side wall lined with abrasive material Equipped with water connection Separate outlet for water and waste 2 - 3 minutes per cycle 8 kg filling capacity - 160 kg per hour

Stands on four rubber feet

Easy to clean

24 / 7 SUPPORT & SERVICE

**™** IMMEDIATELY AVAILABLE FROM STOCK

Housing, bowl and door made of

( (

8 kg filling capacity - 160 kg per hour