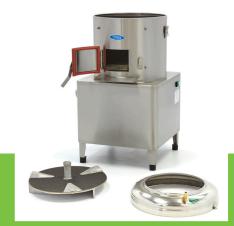

oms Code      | 84386000              |
| EAN Code             | 8719632121275         |
| Article Number       | 09300475              |



Professional peeling machine Suitable for potatoes, carrots beets and turnips Housing, bowl and door made of stainless steel Simple and robust construction Durable abrasive plate with special design Peeling plate easily removable Side wall lined with abrasive material Equipped with water connection Separate outlet for water and waste 2 - 3 minutes per cycle 15 kg filling capacity - 300 kg per hour Stands on four rubber feet Easy to clean

- 🐱 HIGH QUALITY / LOW PRICES
- 🐱 24 / 7 SUPPORT & SERVICE
- MMEDIATELY AVAILABLE FROM STOCK
- 🖼 TECHNICAL DEPARTMENT & WARRANTY
- 🖬 EXCELLENT CUSTOMER SATISFACTION



Housing, bowl and door made of stainless steel



CE

Easily removable peeling plate



15 kg filling capacity - 300 kg per hou