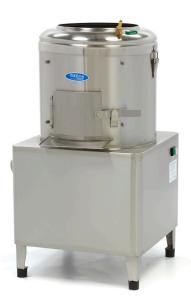

Professional peeling machine Suitable for potatoes, carrots beets and turnips Housing, bowl and door made of stainless steel Simple and robust construction Durable abrasive plate with special design Peeling plate easily removable Side wall lined with abrasive material Equipped with water connection Separate outlet for water and waste 2 - 3 minutes per cycle 15 kg filling capacity - 300 kg per hour Stands on four rubber feet Easy to clean