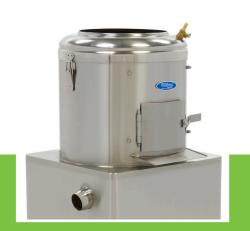

Professional peeling machine Suitable for potatoes, carrots beets and turnips Housing, bowl and door made of stainless steel Simple and robust construction Durable abrasive plate with special design Peeling plate easily removable Side wall lined with abrasive material Equipped with water connection Separate outlet for water and waste 2 - 3 minutes per cycle 15 kg filling capacity - 300 kg per hour Stands on four rubber feet Easy to clean