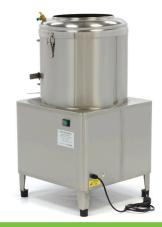

Professional peeling machine Suitable for potatoes, carrots beets and turnips Housing, bowl and door made of stainless steel Simple and robust construction Durable abrasive plate with special design Peeling plate easily removable Side wall lined with abrasive material Equipped with water connection Separate outlet for water and waste 2 - 3 minutes per cycle 15 kg filling capacity - 300 kg per hour Stands on four rubber feet Easy to clean