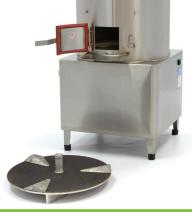

aging Volume 0.42 CBM

Packaging Material Wooden Box with Foam

 HS Customs Code
 84386000

 EAN Code
 8719632121282

 Article Number
 09300480

Professional peeling machine
Suitable for potatoes, carrots beets and turnips
Housing, bowl and door made of stainless steel
Simple and robust construction
Durable abrasive plate with special design
Peeling plate easily removable
Side wall lined with abrasive material
Equipped with water connection
Separate outlet for water and waste
2 - 3 minutes per cycle
30 kg filling capacity - 600 kg per hour

Stands on four rubber feet

Easy to clean

HIGH QUALITY / LOW PRICES

24 / 7 SUPPORT & SERVICE

**™** IMMEDIATELY AVAILABLE FROM STOCK

TECHNICAL DEPARTMENT & WARRANT

EXCELLENT CUSTOMER SATISFACTION





Housing, bowl and door made of stainless steel



( (

Easily removable peeling plate



30 kg filling capacity - 600 kg per hour