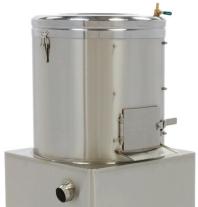

Packaging Material Wooden Box with Foam

 HS Customs Code
 84386000

 EAN Code
 8719632121282

 Article Number
 09300480

Professional peeling machine
Suitable for potatoes, carrots beets and turnips
Housing, bowl and door made of stainless steel
Simple and robust construction
Durable abrasive plate with special design
Peeling plate easily removable
Side wall lined with abrasive material
Equipped with water connection
Separate outlet for water and waste
2 - 3 minutes per cycle
30 kg filling capacity - 600 kg per hour

Stands on four rubber feet

Easy to clean

HIGH QUALITY / LOW PRICES

24 / 7 SUPPORT & SERVICE

**™** IMMEDIATELY AVAILABLE FROM STOCK

TECHNICAL DEPARTMENT & WARRANT

EXCELLENT CUSTOMER SATISFACTION

Housing, bowl and door made of stainless steel