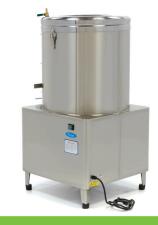

## POTATO PEELER

MODEL: MPP 30

Packaging Material Wooden Box with Foam

 HS Customs Code
 84386000

 EAN Code
 8719632121282

 Article Number
 09300480

Professional peeling machine
Suitable for potatoes, carrots beets and turnips
Housing, bowl and door made of stainless steel
Simple and robust construction
Durable abrasive plate with special design
Peeling plate easily removable
Side wall lined with abrasive material
Equipped with water connection
Separate outlet for water and waste
2 - 3 minutes per cycle
30 kg filling capacity - 600 kg per hour

Stands on four rubber feet

Easy to clean

HIGH QUALITY / LOW PRICES

24 / 7 SUPPORT & SERVICE

**™** IMMEDIATELY AVAILABLE FROM STOCK

TECHNICAL DEPARTMENT & WARRANT

EXCELLENT CUSTOMER SATISFACTION

Housing, bowl and door made of stainless steel