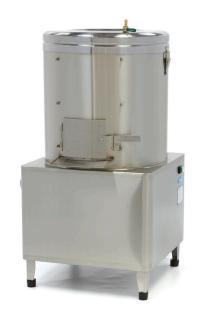

## POTATO PEELER

MODEL: MPP 30

Packaging Material Wooden Box with Foam

 HS Customs Code
 84386000

 EAN Code
 8719632121282

 Article Number
 09300480

Professional peeling machine
Suitable for potatoes, carrots beets and turnips
Housing, bowl and door made of stainless steel
Simple and robust construction
Durable abrasive plate with special design
Peeling plate easily removable
Side wall lined with abrasive material
Equipped with water connection
Separate outlet for water and waste
2 - 3 minutes per cycle
30 kg filling capacity - 600 kg per hour

Stands on four rubber feet

Easy to clean

HIGH QUALITY / LOW PRICES

24 / 7 SUPPORT & SERVICE

**™** IMMEDIATELY AVAILABLE FROM STOCK

TECHNICAL DEPARTMENT & WARRANT

EXCELLENT CUSTOMER SATISFACTION

Housing, bowl and door made of stainless steel