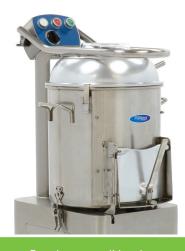

Standing on 4 stainless steel legs with rubber feet

Top cover is transparent Easy to remove lid and pan

Robust and wear-resistant stainless steel peeling plate

Easy to remove the peeling plate
Durable carborundum scraping wall
Mechanical start button and stop button
Equipped with turnable timer knob
Special button to remove the product

With water connection and supply hose

Separate outlet for water and waste

2 - 3 minutes per cycle

Safety switch in the lid & in door

Easy to clean

## Perfect for:

Potatoes, carrots beets and turnips

Easy to remove lid and pan

 $\in$ 

Separate outlet for water and waste

With stainless steel filter, basket and filter