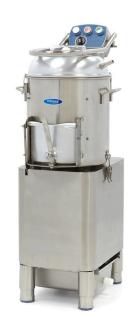

🔟 TECHNICAL DEPARTMENT & WARRANTY

EXCELLENT CUSTOMER SATISFACTION

Luxury professional peeling machine

Up to 15 kg filling capacity

Production up to 300 kg per hour

Stainless steel housing and pan

With stainless steel filter, basket and filter

Standing on 4 stainless steel legs with rubber feet

Top cover is transparent Easy to remove lid and pan

Robust and wear-resistant stainless steel peeling plate

Easy to remove the peeling plate
Durable carborundum scraping wall
Mechanical start button and stop button
Equipped with turnable timer knob
Special button to remove the product

With water connection and supply hose

Separate outlet for water and waste

2 - 3 minutes per cycle

Safety switch in the lid & in door

Easy to clean