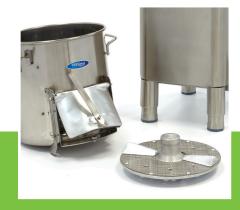

Standing on 4 stainless steel legs with rubber feet

Top cover is transparent Easy to remove lid and pan

Robust and wear-resistant stainless steel peeling plate

Easy to remove the peeling plate
Durable carborundum scraping wall
Mechanical start button and stop button
Equipped with turnable timer knob
Special button to remove the product

## Perfect for:

Potatoes, carrots beets and turnips

Easy to remove lid and pan

 $\in$ 

Separate outlet for water and waste

With stainless steel filter, basket and filter