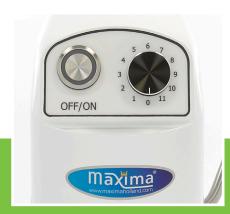

🔟 TECHNICAL DEPARTMENT & WARRANTY

EXCELLENT CUSTOMER SATISFACTION C€

Powerful planetary mixer
Robust stainless steel bowl of 7.0L
11 different speeds: 100 - 938 RPM
Strong machine with high speed
Strong transmission with metal gears
Tiltable head with fixation knob
Safety switch in the head of the machine
Plastic guard with filling opening
Separate start and stop buttons
Cast-iron casing with scratch-resistant coating
Very easy to clean

## Including:

Stainless steel dough hook Stainless steel flat beater Stainless steel egg whisk

11 different speeds: 100 - 660 RPM

Available in: whte - green - blue - pink

Robust stainless steel bowl and accessories