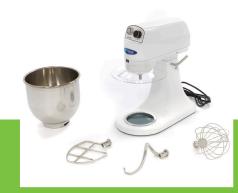

## Including:

Stainless steel dough hook Stainless steel flat beater Stainless steel egg whisk

11 different speeds: 100 - 660 RPM

Available in: whte - green - blue - pink

Robust stainless steel bowl and accessories