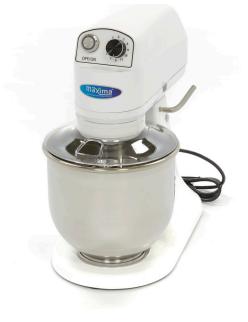

## PLANETARY MIXER

MODEL: MPM 7

Power 350 Watt

**Connection** 230V / 50Hz / 1Phase

Nett Weight 16.0 Kg Gross Weight 18.0 Kg

Machine DimensionsH425 x W425 x D240 mmPackaging DimensionsH520 x W440 x D300 mm

Packaging Volume 0.08 CBM

🔟 TECHNICAL DEPARTMENT & WARRANTY

EXCELLENT CUSTOMER SATISFACTION C€

Powerful planetary mixer
Robust stainless steel bowl of 7.0L
11 different speeds: 100 - 938 RPM
Strong machine with high speed
Strong transmission with metal gears
Tiltable head with fixation knob
Safety switch in the head of the machine
Plastic guard with filling opening
Separate start and stop buttons
Cast-iron casing with scratch-resistant coating
Very easy to clean