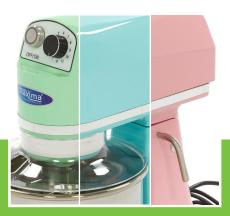

## Including:

Stainless steel dough hook Stainless steel flat beater Stainless steel egg whisk

11 different speeds: 100 - 660 RPM

Available in: whte - green - blue - pink

Robust stainless steel bowl and accessories