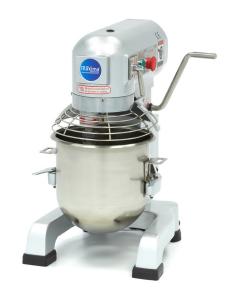

## PLANETARY MIXER

MODEL: MPM 10L

**SPECIFICATIONS** 

Power 550 Watt

Connection 230V / 50Hz / 1Phase

Nett Weight 57.0 Kg Gross Weight 67.0 Kg

Machine DimensionsH606 x W450 x D366 mmPackaging DimensionsH720 x W540 x D500 mm

🕍 TECHNICAL DEPARTMENT & WARRANTY

ullet EXCELLENT CUSTOMER SATISFACTION  $oldsymbol{\epsilon}$ 

Powerful planetary mixer
Robust stainless steel bowl of 10.0L
3 speeds: 110 - 178 - 390 RPM
Strong machine with high speed
Strong transmission with metal gears
Bowl lift with lever and safety switch
Stainless steel protective guard over the bowl
Safety switch in the guard
Separate start and stop buttons
Cast-iron casing with scratch-resistant coating

Very easy to clean

Available in 'Grey Deluxe'