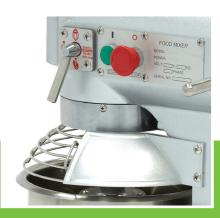

🕍 TECHNICAL DEPARTMENT & WARRANTY

ullet EXCELLENT CUSTOMER SATISFACTION  $oldsymbol{\epsilon}$ 

Powerful planetary mixer
Robust stainless steel bowl of 10.0L
3 speeds: 110 - 178 - 390 RPM
Strong machine with high speed
Strong transmission with metal gears
Bowl lift with lever and safety switch
Stainless steel protective guard over the bowl
Safety switch in the guard
Separate start and stop buttons
Cast-iron casing with scratch-resistant coating

## Including:

Stainless steel dough hook Stainless steel flat beater Stainless steel egg whisk

Separate start and stop buttons, and Safety switch in the guard

Stainless steel protective guard over the bowl