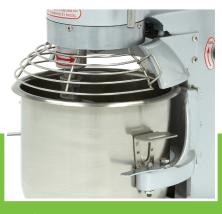

🕍 TECHNICAL DEPARTMENT & WARRANTY

ullet EXCELLENT CUSTOMER SATISFACTION  $oldsymbol{\epsilon}$ 

Powerful planetary mixer
Robust stainless steel bowl of 10.0L
3 speeds: 110 - 178 - 390 RPM
Strong machine with high speed
Strong transmission with metal gears
Bowl lift with lever and safety switch
Stainless steel protective guard over the bowl
Safety switch in the guard
Separate start and stop buttons
Cast-iron casing with scratch-resistant coating

Robust stainless steel bowl and accessories