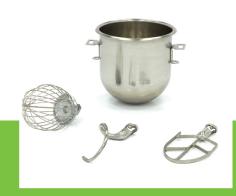

## Including:

Stainless steel dough hook Stainless steel flat beater Stainless steel egg whisk

Separate start and stop buttons, and Safety switch in the guard

Stainless steel protective guard over the bowl

Robust stainless steel bowl and accessories