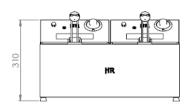

| DIMENSIONS OF THE APPLIANCE                                   |              |
|---------------------------------------------------------------|--------------|
| Device dimensions (width, depth, height) (mm)                 | 265x360x310h |
| Measures of the product packed (mm)                           | 325x420x380h |
| Interior dimensions of the basket (width, depth, height) (mm) | 210x210x100h |