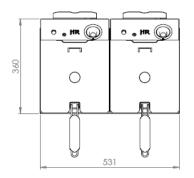

| DIMENSIONS OF THE APPLIANCE                                   |              |
|---------------------------------------------------------------|--------------|
| Device dimensions (width, depth, height) (mm)                 | 265x360x310h |
| Measures of the product packed (mm)                           | 325x420x380h |
| Interior dimensions of the basket (width, depth, height) (mm) | 210x210x100h |