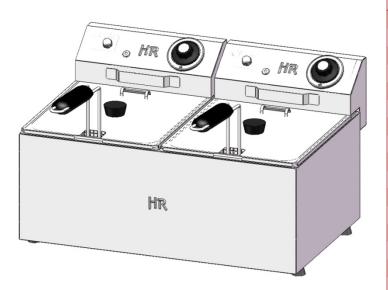

## 6L+6L FOSTER FRYER / ECONOMIC SERIES 2018

**GENERAL SPECIFICATIONS** 

CE

| Brand                         | FAINCA HR                |  |
|-------------------------------|--------------------------|--|
| Family                        | FRYERS                   |  |
| Model                         | FD6L6LF                  |  |
| Raw material                  | Stainless Steel AISI-304 |  |
| Length of the power cable (m) | 1,25                     |  |
| Oil capacity (L)              | 2x (6 L)                 |  |
| Material of the tanks         | Stainless Steel          |  |
| Material of the baskets       | Steel                    |  |
| Faucet cap locking            | No                       |  |
| Window / Viewfinder           | No                       |  |
| Filter                        | No                       |  |
| Temperature selection         | 60ºC to 190ºC            |  |
| Power Indicator               | NO                       |  |
| Operation indicator           | YES                      |  |
| Fault indicator               | NO                       |  |
| Control Security Type         | Temperature              |  |
| Safety device                 | Thermal protection       |  |
| Cable retractor               | No                       |  |
| Type of plug                  | Grounding                |  |
| Country of origin             | SPAIN                    |  |