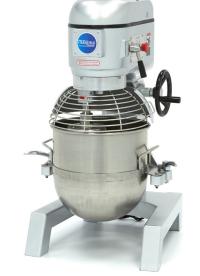

## PLANETARY MIXER

MODEL: MPM 40L

EXCELLENT CUSTOMER SATISFACTION

Powerful planetary mixer

Sturdy stainless steel mixing bowl of 40.0L

3 speeds: 80 - 160 - 310 RPM Strong machine with high speed

Strong transmission with belts and gears Bowl lift turnhandle and security switch

Stainless steel protection grille above the bowl

Safety switch in protective grating Separate start and stop buttons

Cast-iron casing with scratch-resistant coating

Very easy to clean

Available in 'Grey Deluxe'