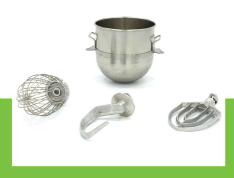

## Supplied with:

Aluminium hook Aluminium wing

Stainless steel whisk

Separate start and stop buttons, and Safety switch in the guard

( (

Stainless steel protective guard over the bowl

Robust stainless steel bowl and accessories