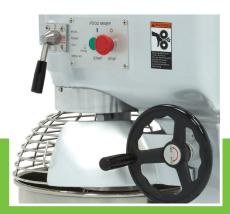

Stainless steel protection grille above the bowl

Safety switch in protective grating Separate start and stop buttons

Cast-iron casing with scratch-resistant coating

Very easy to clean

Available in 'Grey Deluxe'