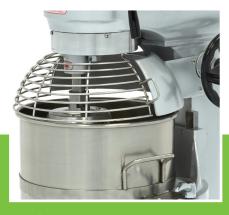

EXCELLENT CUSTOMER SATISFACTION

Powerful planetary mixer

Sturdy stainless steel mixing bowl of 40.0L

3 speeds: 80 - 160 - 310 RPM Strong machine with high speed

Strong transmission with belts and gears Bowl lift turnhandle and security switch

Stainless steel protection grille above the bowl

Safety switch in protective grating Separate start and stop buttons

Cast-iron casing with scratch-resistant coating

Very easy to clean

Available in 'Grey Deluxe'