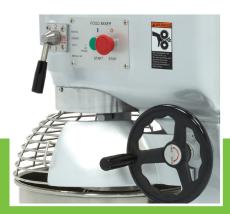

🕍 TECHNICAL DEPARTMENT & WARRANTY

arpropto Excellent customer satisfaction arphi  $\epsilon$ 

Powerful planetary mixer

Sturdy stainless steel mixing bowl of 60.0L

3 speeds: 74 - 150 - 288 RPM Strong machine with high speed

Strong transmission with belts and gears Bowl lift turnhandle and security switch

Stainless steel protection grille above the bowl

Safety switch in protective grating Separate start and stop buttons

Cast-iron casing with scratch-resistant coating