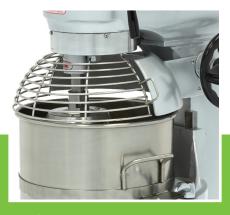

🕍 TECHNICAL DEPARTMENT & WARRANTY

arpropto Excellent customer satisfaction arphi  $\epsilon$ 

Powerful planetary mixer

Sturdy stainless steel mixing bowl of 60.0L

3 speeds: 74 - 150 - 288 RPM Strong machine with high speed

Strong transmission with belts and gears Bowl lift turnhandle and security switch

Stainless steel protection grille above the bowl

Safety switch in protective grating Separate start and stop buttons

Cast-iron casing with scratch-resistant coating