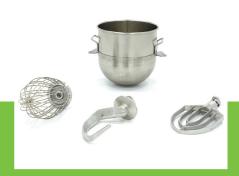

## Supplied with:

Aluminium hook Aluminium wing

Stainless steel whisk

Separate start and stop buttons, and Safety switch in the guard

Stainless steel protective guard over the bowl

Robust stainless steel bowl and accessories