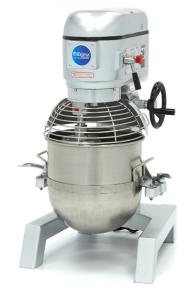

## PLANETARY MIXER

MODEL: MPM 60L

Power 2500 Watt

Connection 400V / 50Hz / 3Phase

Nett Weight 230.0 Kg Gross Weight 247.0 Kg

Machine DimensionsH1300 x W724 x D652 mmPackaging DimensionsH1400 x W820 x D710 mm

🕍 TECHNICAL DEPARTMENT & WARRANTY

arpropto Excellent customer satisfaction arphi  $\epsilon$ 

Powerful planetary mixer

Sturdy stainless steel mixing bowl of 60.0L

3 speeds: 74 - 150 - 288 RPM Strong machine with high speed

Strong transmission with belts and gears Bowl lift turnhandle and security switch

Stainless steel protection grille above the bowl

Safety switch in protective grating Separate start and stop buttons

Cast-iron casing with scratch-resistant coating

Very easy to clean

Available in 'Grey Deluxe'