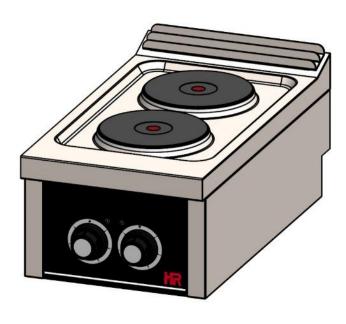

## **ELECTRIC COOKER 2 PLATES S/750 TOP 2018**

CE

| GENERAL FEATURES                                    |                          |
|-----------------------------------------------------|--------------------------|
| Brand                                               | FAINCA HR                |
| Family                                              | COOKERS                  |
| Model                                               | CE2P750S                 |
| Main Material                                       | STAINLESS STEEL AISI 304 |
| Control device                                      | YES                      |
| Type of control / Quantity                          | KNOB / 2                 |
| Type of Heating                                     | ELECTRIC RESISTANCE      |
| Selection of Temperature degree in Cookers          | ADJUSTABLE / 6 POS.      |
| Selection of Temperature degree in Oven/ Range (°C) | /                        |
| Plates                                              |                          |
| Quantity                                            | 2                        |
| Diameter (mm)                                       | 2x220                    |
| Removable grills in cookers                         | Does not incorporate     |
| Oven                                                | Does not incorporate     |
| Useful Capacity of the Oven (L)                     | /                        |
| Dimensions (height, width, depth) (mm)              | /                        |
| Material                                            | /                        |
| Maximum Oven Power (kW)                             | /                        |
| Upper Line Power (Grill) (kW)                       | /                        |
| Power in the lower line (kW)                        | /                        |
| Anti-roll grill                                     | /                        |
| Lower tray                                          | /                        |
| Fiberglass Insulating Seal (oven)                   | /                        |
| Cleaning                                            | STAINLESS STEEL          |
| Heat Resistant Housing                              | YES                      |
| Power indicator                                     | YES                      |
| Operation indicator                                 | NO                       |
| PACKAGING                                           |                          |
| EAN Code                                            | 8437006795289            |
| Standard pcs per packing unit / carton              | 1                        |
| Number of pcs/pallet as standard                    | 1                        |
| Net weight (kg)                                     | 27                       |
| Gross weight (kg)                                   | 37                       |
| TECHNICAL DATA                                      |                          |
| Certifications of approval                          | CE                       |
| Max. Power (kW)                                     | 5,2                      |
| Voltage (V)                                         | 380 / 400                |
| Control Security Type                               | TEMP.                    |
| Security device                                     | Internal limiter         |
| Security device in Oven                             | /                        |
| Connections                                         | ,                        |
| Electric/ Position                                  | Terminal block/ Rear     |
|                                                     |                          |
| DIMENSIONS OF THE APPLIANCE                         |                          |
| Device dimensions (width, depth, height) (mm)       | 400x750x335h             |
| Measures of the product packed (mm)                 | 480x830x470h             |
|                                                     |                          |