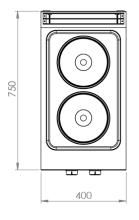

## **ELECTRIC COOKER 2 PLATES S/750 TOP 2018**

CE

| GENERAL FEATURES                                    |                          |
|-----------------------------------------------------|--------------------------|
| Brand                                               | FAINCA HR                |
| Family                                              | COOKERS                  |
| Model                                               | CE2P750S                 |
| Main Material                                       | STAINLESS STEEL AISI 304 |
| Control device                                      | YES                      |
| Type of control / Quantity                          | KNOB / 2                 |
| Type of Heating                                     | ELECTRIC RESISTANCE      |
| Selection of Temperature degree in Cookers          | ADJUSTABLE / 6 POS.      |
| Selection of Temperature degree in Oven/ Range (°C) | /                        |
| Plates                                              |                          |
| Quantity                                            | 2                        |
| Diameter (mm)                                       | 2x220                    |
| Removable grills in cookers                         | Does not incorporate     |
| Oven                                                | Does not incorporate     |
| Useful Capacity of the Oven (L)                     | /                        |
| Dimensions (height, width, depth) (mm)              | /                        |
| Material                                            | /                        |
| Maximum Oven Power (kW)                             | /                        |
| Upper Line Power (Grill) (kW)                       | /                        |
| Power in the lower line (kW)                        | /                        |
| Anti-roll grill                                     | /                        |
| Lower tray                                          | /                        |
| Fiberglass Insulating Seal (oven)                   | /                        |
| Cleaning                                            | STAINLESS STEEL          |
| Heat Resistant Housing                              | YES                      |
| Power indicator                                     | YES                      |
| Operation indicator                                 | NO                       |
| PACKAGING                                           |                          |
| EAN Code                                            | 8437006795289            |
| Standard pcs per packing unit / carton              | 1                        |
| Number of pcs/pallet as standard                    | 1                        |
| Net weight (kg)                                     | 27                       |
| Gross weight (kg)                                   | 37                       |
| TECHNICAL DATA                                      |                          |
| Certifications of approval                          | CE                       |
| Max. Power (kW)                                     | 5,2                      |
| Voltage (V)                                         | 380 / 400                |
| Control Security Type                               | TEMP.                    |
| Security device                                     | Internal limiter         |
| Security device in Oven                             | /                        |
| Connections                                         | ,                        |
| Electric/ Position                                  | Terminal block/ Rear     |
|                                                     |                          |
| DIMENSIONS OF THE APPLIANCE                         |                          |
| Device dimensions (width, depth, height) (mm)       | 400x750x335h             |
| Measures of the product packed (mm)                 | 480x830x470h             |
|                                                     |                          |