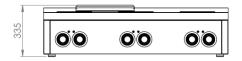

| DIMENSIONS OF THE APPLIANCE                   |               |
|-----------------------------------------------|---------------|
| Device dimensions (width, depth, height) (mm) | 1200x750x335h |
| Measures of the product packed (mm)           | 1280x830x470h |