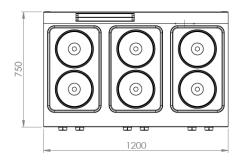

## **ELECTRIC COOKER 6 PLATES S/750 TOP 2019**

| GENERAL FEATURES                             |                          |
|----------------------------------------------|--------------------------|
| Brand                                        | FAINCA HR                |
| Family                                       | COOKERS                  |
| Model                                        | CE6P750S                 |
| Main Material                                | STAINLESS STEEL AISI 304 |
| Control device                               | YES                      |
| Type of control / Quantity                   | KNOB / 6                 |
| Type of Heating                              | ELECTRIC RESISTANCE      |
| Selection of Temperature degree in Cookers   | ADJUSTABLE / 6 POS.      |
| Selection of Temp.degree in Oven/ Range (°C) | /                        |
| Plates                                       |                          |
| Quantity                                     | 6                        |
| Diameter (mm)                                | 6x220                    |
| Removable grills in cookers                  | Does not incorporate     |
| Oven                                         | Does not incorporate     |
| Useful Capacity of the Oven (L)              | /                        |
| Dimensions (height, width, depth) (mm)       | 1                        |
| Material                                     | 1                        |
| Maximum Oven Power (kW)                      | /                        |
| Upper Line Power (Grill) (kW)                | /                        |
| Power in the lower line (kW)                 | 1                        |
| Anti-roll grill                              | 1                        |
| Lower tray                                   | 1                        |
| Fiberglass Insulating Seal (oven)            | /                        |
| Cleaning                                     | STAINLESS STEEL          |
| Heat Resistant Housing                       | YES                      |
| Power indicator                              | YES                      |
| Operation indicator                          | NO                       |

| DIMENSIONS OF THE APPLIANCE                   |               |
|-----------------------------------------------|---------------|
| Device dimensions (width, depth, height) (mm) | 1200x750x335h |
| Measures of the product packed (mm)           | 1280x830x470h |