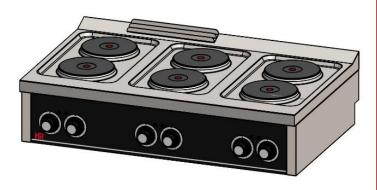

## **ELECTRIC COOKER 6 PLATES S/750 TOP 2019**

| GENERAL FEATURES                             |                          |
|----------------------------------------------|--------------------------|
| Brand                                        | FAINCA HR                |
| Family                                       | COOKERS                  |
| Model                                        | CE6P750S                 |
| Main Material                                | STAINLESS STEEL AISI 304 |
| Control device                               | YES                      |
| Type of control / Quantity                   | KNOB / 6                 |
| Type of Heating                              | ELECTRIC RESISTANCE      |
| Selection of Temperature degree in Cookers   | ADJUSTABLE / 6 POS.      |
| Selection of Temp.degree in Oven/ Range (°C) | /                        |
| Plates                                       |                          |
| Quantity                                     | 6                        |
| Diameter (mm)                                | 6x220                    |
| Removable grills in cookers                  | Does not incorporate     |
| Oven                                         | Does not incorporate     |
| Useful Capacity of the Oven (L)              | /                        |
| Dimensions (height, width, depth) (mm)       | 1                        |
| Material                                     | 1                        |
| Maximum Oven Power (kW)                      | /                        |
| Upper Line Power (Grill) (kW)                | /                        |
| Power in the lower line (kW)                 | 1                        |
| Anti-roll grill                              | 1                        |
| Lower tray                                   | 1                        |
| Fiberglass Insulating Seal (oven)            | /                        |
| Cleaning                                     | STAINLESS STEEL          |
| Heat Resistant Housing                       | YES                      |
| Power indicator                              | YES                      |
| Operation indicator                          | NO                       |

| TECHNICAL DATA             |                      |
|----------------------------|----------------------|
| Certifications of approval | CE                   |
| Max. Power (kW)            | 15.6                 |
| Voltage (V)                | 380 / 400            |
| Control Security Type      | ТЕМР.                |
| Security device            | Internal limiter     |
| Security device in Oven    | /                    |
| Connections                |                      |
| Electric/ Position         | Terminal block/ Rear |

| DIMENSIONS OF THE APPLIANCE                   |               |
|-----------------------------------------------|---------------|
| Device dimensions (width, depth, height) (mm) | 1200x750x335h |
| Measures of the product packed (mm)           | 1280x830x470h |