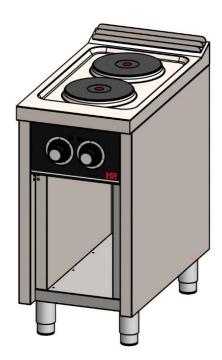

## **ELECTRIC COOKER 2 PLATES S/750 CABINET 2018**

PACKAGING EAN Code

Net weight (kg)

Gross weight (kg)

Standard pcs per packing unit / carton Number of pcs/pallet as standard

| Brand                                               | FAINCA HR                |  |
|-----------------------------------------------------|--------------------------|--|
| Family                                              | COOKERS                  |  |
| Model                                               | CE2P750E                 |  |
|                                                     |                          |  |
| Main Material                                       | STAINLESS STEEL AISI 304 |  |
| Control device                                      | YES                      |  |
| Type of control / Quantity                          | KNOB / 2                 |  |
| Type of Heating                                     | ELECTRIC RESISTANCE      |  |
| Selection of Temperature degree in Cookers          | ADJUSTABLE / 6 POS.      |  |
| Selection of Temperature degree in Oven/ Range (°C) | /                        |  |
| Plates                                              |                          |  |
| Quantity                                            | 2                        |  |
| Diameter (mm)                                       | 2x220                    |  |
| Removable grills in cookers                         | Does not incorporate     |  |
| Oven                                                | Does not incorporate     |  |
| Useful Capacity of the Oven (L)                     | /                        |  |
| Dimensions (height, width, depth) (mm)              | /                        |  |
| Material                                            | /                        |  |
| Maximum Oven Power (kW)                             | /                        |  |
| Upper Line Power (Grill) (kW)                       | /                        |  |
| Power in the lower line (kW)                        | /                        |  |
| Anti-roll grill                                     | /                        |  |
| Lower tray                                          | /                        |  |
| Fiberglass Insulating Seal (oven)                   | /                        |  |
| Cleaning                                            | STAINLESS STEEL          |  |
| Heat Resistant Housing                              | Resistant Housing YES    |  |
| Power indicator                                     | dicator YES              |  |
| Operation indicator                                 | NO                       |  |

| TECHNICAL DATA             |                      |  |
|----------------------------|----------------------|--|
| Certifications of approval | CE                   |  |
| Max. Power (kW)            | 5,2                  |  |
| Voltage (V)                | 380 / 400            |  |
| Control Security Type      | ТЕМР.                |  |
| Security device            | Internal limiter     |  |
| Security device in Oven    | /                    |  |
| Connections                |                      |  |
| Electric/ Position         | Terminal block/ Rear |  |

| DIMENSIONS OF THE APPLIANCE                   |              |
|-----------------------------------------------|--------------|
| Device dimensions (width, depth, height) (mm) | 400x750x880h |
| Measures of the product packed (mm)           | 480x830x940h |