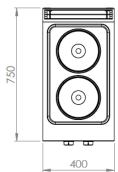

| DIMENSIONS OF THE APPLIANCE                   |              |
|-----------------------------------------------|--------------|
| Device dimensions (width, depth, height) (mm) | 400x750x880h |
| Measures of the product packed (mm)           | 480x830x940h |