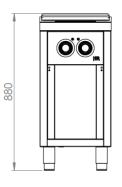

| DIMENSIONS OF THE APPLIANCE                   |              |
|-----------------------------------------------|--------------|
| Device dimensions (width, depth, height) (mm) | 400x750x880h |
| Measures of the product packed (mm)           | 480x830x940h |