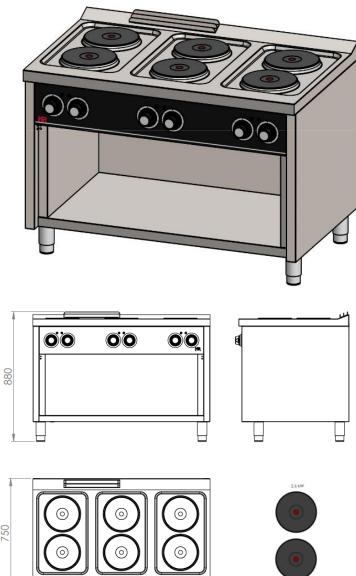

## **ELECTRIC COOKER 6 PLATES S/750 CABINET 2018**

Brand

**GENERAL FEATURES** 

| 750 |   |      |  |
|-----|---|------|--|
|     |   |      |  |
|     | - | 1200 |  |

CE

| Brand                                               | FAINCA HR                |  |
|-----------------------------------------------------|--------------------------|--|
| Family                                              | COOKERS                  |  |
| Model                                               | CE6P750E                 |  |
| Main Material                                       | STAINLESS STEEL AISI 304 |  |
| Control device                                      | YES                      |  |
| Type of control / Quantity                          | KNOB / 6                 |  |
| Type of Heating                                     | ELECTRIC RESISTANCE      |  |
| Selection of Temperature degree in Cookers          | ADJUSTABLE / 6 POS.      |  |
| Selection of Temperature degree in Oven/ Range (°C) | /                        |  |
| Plates                                              |                          |  |
| Quantity                                            | 6                        |  |
| Diameter (mm)                                       | 6x220                    |  |
| Removable grills in cookers                         | Does not incorporate     |  |
| Oven                                                | Does not incorporate     |  |
| Useful Capacity of the Oven (L)                     | /                        |  |
| Dimensions (height, width, depth) (mm)              | /                        |  |
| Material                                            | /                        |  |
| Maximum Oven Power (kW)                             | /                        |  |
| Upper Line Power (Grill) (kW)                       | /                        |  |
| Power in the lower line (kW)                        | /                        |  |
| Anti-roll grill                                     | /                        |  |
| Lower tray                                          | /                        |  |
| Fiberglass Insulating Seal (oven)                   | /                        |  |
| Cleaning                                            | STAINLESS STEEL          |  |
| Heat Resistant Housing                              | YES                      |  |
| Power indicator                                     | YES                      |  |
| Operation indicator                                 | NO                       |  |
| PACKAGING                                           |                          |  |
| EAN Code                                            | 8437006795401            |  |
| Standard pcs per packing unit / carton              | 1                        |  |
| Number of pcs/pallet as standard                    | 1                        |  |
| Net weight (kg)                                     | 101                      |  |
| Gross weight (kg)                                   | 116                      |  |
| TECHNICAL DATA                                      |                          |  |
| Certifications of approval                          | CE                       |  |
| Max. Power (kW)                                     | 15.6                     |  |
| Voltage (V)                                         | 380 / 400                |  |
| Control Security Type                               | TEMP.                    |  |
| Security device                                     | Internal limiter         |  |
| Security device in Oven                             | /                        |  |
| Connections                                         |                          |  |
| Electric/ Position                                  | Terminal block/ Rear     |  |
|                                                     |                          |  |
| DIMENSIONS OF THE APPLIANCE                         | 1000                     |  |
| Device dimensions (width, depth, height) (mm)       | 1200x750x880h            |  |
| Measures of the product packed (mm)                 | 1280x830x940h            |  |