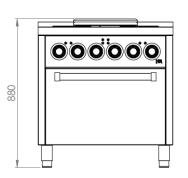

| DIMENSIONS OF THE APPLIANCE                   |              |
|-----------------------------------------------|--------------|
| Device dimensions (width, depth, height) (mm) | 800x750x880h |
| Measures of the product packed (mm)           | 880x830x940h |