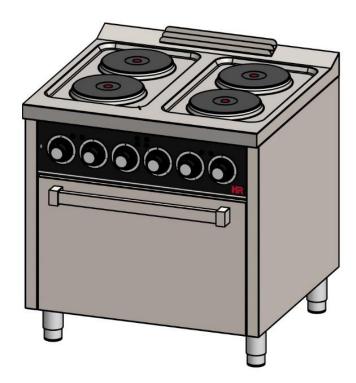

## **ELECTRIC COOKER 4 PLATES S/750 OVEN 2018**

**EAN Code** 

Net weight (kg)

Gross weight (kg)

Standard pcs per packing unit / carton

Number of pcs/pallet as standard

| GENERAL FEATURES                                   |                          |
|----------------------------------------------------|--------------------------|
| Brand                                              | FAINCA HR                |
| Family                                             | COOKERS                  |
| Model                                              | CE4P750H                 |
| Main Material                                      | STAINLESS STEEL AISI 304 |
| Control device                                     | YES                      |
| Type of control / Quantity                         | KNOB / 6                 |
| Type of Heating                                    | ELECTRIC RESISTANCE      |
| Selection of Temperature degree in Cookers         | ADJUSTABLE / 6 POS.      |
| Selection of Temperature degree in Oven/ Range (℃) | ADJUSTABLE / 50 − 320 °C |
| PLATES                                             |                          |
| Quantity                                           | 4                        |
| Diameter (mm)                                      | 4x220                    |
| Removable grills in cookers                        | Does not incorporate     |
| OVEN                                               | YES                      |
| Useful Capacity of the Oven (L)                    | 120                      |
| Dimensions (height, width, depth) (mm)             | 570x662x317h             |
| Material                                           | STAINLESS STEEL          |
| Maximum Oven Power (kW)                            | 5                        |
| Upper Line Power (Grill) (kW)                      | 2                        |
| Power in the lower line (kW)                       | 3                        |
| Anti-roll grill                                    | SI                       |
| Lower tray                                         | Laminated steel          |
| Insulating Seal (oven)                             | FIBERGLASS               |
| Cleaning                                           | STAINLESS STEEL          |
| Heat Resistant Housing                             | YES                      |
| Power indicator                                    | YES                      |
| Operation indicator                                | YES / OVEN               |
| PACKAGING                                          |                          |

| TECHNICAL DATA             |                      |
|----------------------------|----------------------|
| Certifications of approval | CE                   |
| Max. Power (kW)            | 15.4                 |
| Voltage (V)                | 380 / 400            |
| Control Security Type      | TEMP.                |
| Security device            | Internal limiter     |
| Security device in Oven    | Safety thermostat    |
| Connections                |                      |
| Electric/ Position         | Terminal block/ Rear |

| DIMENSIONS OF THE APPLIANCE                   |              |
|-----------------------------------------------|--------------|
| Device dimensions (width, depth, height) (mm) | 800x750x880h |
| Measures of the product packed (mm)           | 880x830x940h |