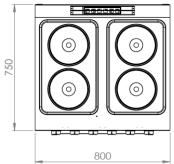

## **ELECTRIC COOKER 4 PLATES S/750 OVEN 2018**

**EAN Code** 

Net weight (kg)

Gross weight (kg)

Standard pcs per packing unit / carton

Number of pcs/pallet as standard

| GENERAL FEATURES                                   |                          |
|----------------------------------------------------|--------------------------|
| Brand                                              | FAINCA HR                |
| Family                                             | COOKERS                  |
| Model                                              | CE4P750H                 |
| Main Material                                      | STAINLESS STEEL AISI 304 |
| Control device                                     | YES                      |
| Type of control / Quantity                         | KNOB / 6                 |
| Type of Heating                                    | ELECTRIC RESISTANCE      |
| Selection of Temperature degree in Cookers         | ADJUSTABLE / 6 POS.      |
| Selection of Temperature degree in Oven/ Range (℃) | ADJUSTABLE / 50 − 320 °C |
| PLATES                                             |                          |
| Quantity                                           | 4                        |
| Diameter (mm)                                      | 4x220                    |
| Removable grills in cookers                        | Does not incorporate     |
| OVEN                                               | YES                      |
| Useful Capacity of the Oven (L)                    | 120                      |
| Dimensions (height, width, depth) (mm)             | 570x662x317h             |
| Material                                           | STAINLESS STEEL          |
| Maximum Oven Power (kW)                            | 5                        |
| Upper Line Power (Grill) (kW)                      | 2                        |
| Power in the lower line (kW)                       | 3                        |
| Anti-roll grill                                    | SI                       |
| Lower tray                                         | Laminated steel          |
| Insulating Seal (oven)                             | FIBERGLASS               |
| Cleaning                                           | STAINLESS STEEL          |
| Heat Resistant Housing                             | YES                      |
| Power indicator                                    | YES                      |
| Operation indicator                                | YES / OVEN               |
| PACKAGING                                          |                          |

| DIMENSIONS OF THE APPLIANCE                   |              |
|-----------------------------------------------|--------------|
| Device dimensions (width, depth, height) (mm) | 800x750x880h |
| Measures of the product packed (mm)           | 880x830x940h |