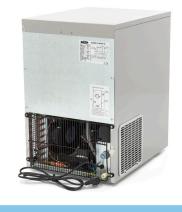

Packaging Material Carton Box with Foam

 HS Customs Code
 84186900

 EAN Code
 8719632122135

 Article Number
 09300129

Medium size ice cube maker
18/8 stainless steel housing and door
Undercounter machine
Inside chamber made of ABS
Good insulation and hygiene
Overload Protection
Equipped with water valve
Air-cooled from the side
Efficient cooling system with R134a
Quick and easy installation
Stands on four adjustable feet
Production 45 kg per 24 hours

18/8 stainless steel housing and door

Air-cooled from the side

Efficient cooling system with R134a