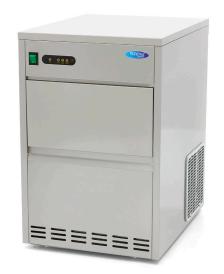

## ICE CUBE MACHINE

MODEL: M-ICE 45

Packaging Material Carton Box with Foam

 HS Customs Code
 84186900

 EAN Code
 8719632122135

 Article Number
 09300129

Medium size ice cube maker
18/8 stainless steel housing and door
Undercounter machine
Inside chamber made of ABS
Good insulation and hygiene
Overload Protection
Equipped with water valve
Air-cooled from the side
Efficient cooling system with R134a
Quick and easy installation
Stands on four adjustable feet
Production 45 kg per 24 hours

9 kg storage capacity Standard hollow cubes

- HIGH QUALITY / LOW PRICES
- 24 / 7 SUPPORT & SERVICE
- **☑** IMMEDIATELY AVAILABLE FROM STOCK
- 🕍 TECHNICAL DEPARTMENT & WARRANT\
- EXCELLENT CUSTOMER SATISFACTION