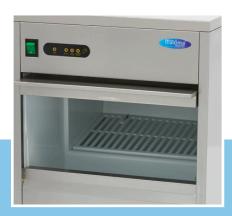

Packaging Material Carton Box with Foam

 HS Customs Code
 84186900

 EAN Code
 8719632122135

 Article Number
 09300129

Medium size ice cube maker
18/8 stainless steel housing and door
Undercounter machine
Inside chamber made of ABS
Good insulation and hygiene
Overload Protection
Equipped with water valve
Air-cooled from the side
Efficient cooling system with R134a
Quick and easy installation
Stands on four adjustable feet
Production 45 kg per 24 hours

9 kg storage capacity Standard hollow cubes

- HIGH QUALITY / LOW PRICES
- 24 / 7 SUPPORT & SERVICE
- **☑** IMMEDIATELY AVAILABLE FROM STOCK
- 🕍 TECHNICAL DEPARTMENT & WARRANT\
- EXCELLENT CUSTOMER SATISFACTION