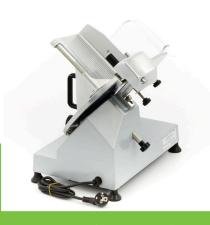

Packaging Material Carton Box with Foam

 HS Customs Code
 84385000

 EAN Code
 8719632120353

 Article Number
 09300495

Professional catering slicer
Rugged aluminum construction
Hardened stainless steel hollow ground blade
Including attachment for sharpening
Inclined arrangement for easy cutting
Very quiet machine
Safety on the engine
Stands on four rubber feet
Easy to clean

Hardened stainless steel hollow ground blade

Rugged aluminum construction

Easy to use and easy to clean