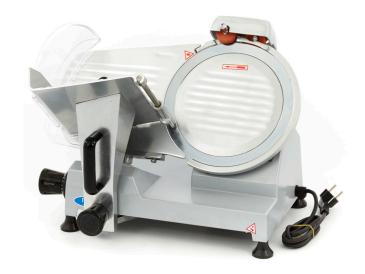

## **MEAT SLICER**

MODEL: MS 250

Packaging Material Carton Box with Foam

 HS Customs Code
 84385000

 EAN Code
 8719632120353

 Article Number
 09300495

Professional catering slicer
Rugged aluminum construction
Hardened stainless steel hollow ground blade
Including attachment for sharpening
Inclined arrangement for easy cutting
Very quiet machine
Safety on the engine
Stands on four rubber feet
Easy to clean

Speed blade: 300 RPM Diameter blade: Ø 250 mm

Adjustable slicing thickness 1-12 mm

- HIGH QUALITY / LOW PRICES
- 24 / 7 SUPPORT & SERVICE
- **☑** IMMEDIATELY AVAILABLE FROM STOCK
- 🕍 TECHNICAL DEPARTMENT & WARRANT\
- **W** EXCELLENT CUSTOMER SATISFACTION

Hardened stainless steel hollow ground blade

Rugged aluminum construction

Easy to use and easy to clean