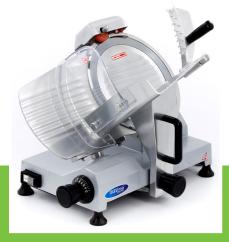

Packaging Material Carton Box with Foam

 HS Customs Code
 84385000

 EAN Code
 8719632120353

 Article Number
 09300495

Professional catering slicer
Rugged aluminum construction
Hardened stainless steel hollow ground blade
Including attachment for sharpening
Inclined arrangement for easy cutting
Very quiet machine
Safety on the engine
Stands on four rubber feet
Easy to clean

Speed blade: 300 RPM Diameter blade: Ø 250 mm

Adjustable slicing thickness 1-12 mm

- HIGH QUALITY / LOW PRICES
- 24 / 7 SUPPORT & SERVICE
- **☑** IMMEDIATELY AVAILABLE FROM STOCK
- 🕍 TECHNICAL DEPARTMENT & WARRANT\
- **W** EXCELLENT CUSTOMER SATISFACTION

Hardened stainless steel hollow ground blade

Rugged aluminum construction

Easy to use and easy to clean