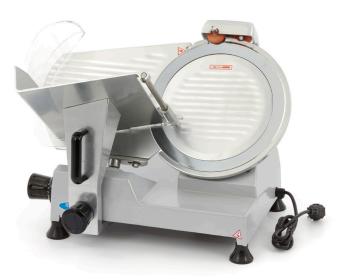

## **MEAT SLICER**

MODEL: MS 300

250 Watt 230V / 50Hz / 1Phase 21.0 Kg 24.0 Kg H460 x W530 x D330 mm H510 x W650 x D530 mm 0.18 CBM Carton Box with Foam 84385000 8719632120360 09300500

Professional catering slicer Rugged aluminum construction Hardened stainless steel hollow ground blade Including attachment for sharpening Inclined arrangement for easy cutting Very quiet machine Safety on the engine Stands on four rubber feet Easy to clean

Speed blade: 265 RPM Diameter blade: Ø 300 mm Adjustable slicing thickness 1-12 mm

- HIGH QUALITY / LOW PRICES
- 🖼 24 / 7 SUPPORT & SERVICE
- MMEDIATELY AVAILABLE FROM STOCK
- 🐱 TECHNICAL DEPARTMENT & WARRANT
- 🐱 EXCELLENT CUSTOMER SATISFACTION