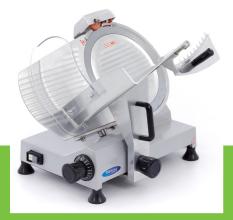

## **MEAT SLICER**

MODEL: MS 300

250 Watt 230V / 50Hz / 1Phase 21.0 Kg 24.0 Kg H460 x W530 x D330 mm H510 x W650 x D530 mm 0.18 CBM Carton Box with Foam 84385000 8719632120360 09300500

Professional catering slicer Rugged aluminum construction Hardened stainless steel hollow ground blade Including attachment for sharpening Inclined arrangement for easy cutting Very quiet machine Safety on the engine Stands on four rubber feet Easy to clean

Speed blade: 265 RPM Diameter blade: Ø 300 mm Adjustable slicing thickness 1-12 mm

- HIGH QUALITY / LOW PRICES
- 🖼 24 / 7 SUPPORT & SERVICE
- MMEDIATELY AVAILABLE FROM STOCK
- 🐱 TECHNICAL DEPARTMENT & WARRANT
- 🐱 EXCELLENT CUSTOMER SATISFACTION