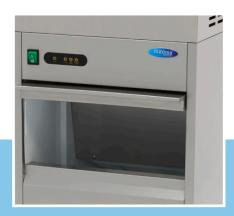

Packaging Material Carton box with Foam

 HS Customs Code
 84186900

 EAN Code
 8719632122814

 Article Number
 09300138

Medium size flake ice / crushed ice machine 18/8 stainless steel housing and door

Undercounter machine

Inside chamber made of ABS Good insulation and hygiene

Overload Protection

Equipped with water valve Air-cooled from the side

Efficient cooling system with R134a

Quick and easy installation Stands on four adjustable feet