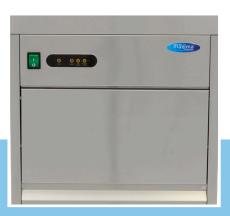

Packaging Material Carton box with Foam

 HS Customs Code
 84186900

 EAN Code
 8719632122814

 Article Number
 09300138

Medium size flake ice / crushed ice machine 18/8 stainless steel housing and door

Undercounter machine

Inside chamber made of ABS Good insulation and hygiene

Overload Protection

Equipped with water valve Air-cooled from the side

Efficient cooling system with R134a

Quick and easy installation Stands on four adjustable feet