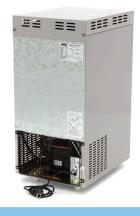

Inside chamber made of ABS Good insulation and hygiene

Overload Protection

Equipped with water valve Air-cooled from the side

Efficient cooling system with R134a

Quick and easy installation Stands on four adjustable feet

18/8 stainless steel housing and door

Air-cooled from the side

Efficient cooling system with R134a