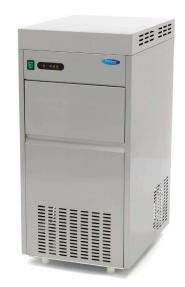

## CRUSHED ICE MACHINE

MODEL: M-ICE 85

## **SPECIFICATIONS**

Power 470 Watt

**Connection** 230V / 50Hz / 1Phase

Nett Weight 46.0 Kg Gross Weight 47.0 Kg

Machine DimensionsH832 x W398 x D510 mmPackaging DimensionsH890 x W460 x D570 mm

Packaging Volume 0.23 CBM

Packaging Material Carton box with Foam

 HS Customs Code
 84186900

 EAN Code
 8719632122814

 Article Number
 09300138

Medium size flake ice / crushed ice machine 18/8 stainless steel housing and door

Undercounter machine

Inside chamber made of ABS Good insulation and hygiene

Overload Protection

Equipped with water valve Air-cooled from the side

Efficient cooling system with R134a

Quick and easy installation Stands on four adjustable feet

Production 85 Kg per 24 hours 20 kg storage capacity

- HIGH QUALITY / LOW PRICES
- 24 / 7 SUPPORT & SERVICE
- **☑** IMMEDIATELY AVAILABLE FROM STOCK
- TECHNICAL DEPARTMENT & WARRANT\
- EXCELLENT CUSTOMER SATISFACTION