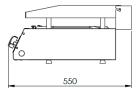

| DIMENSIONS OF THE APPLIANCE                   |              |
|-----------------------------------------------|--------------|
| Device dimensions (width, depth, height) (mm) | 830x550x257h |
| Measures of the product packed (mm)           | 890x610x340h |