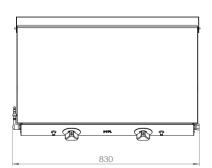

| DIMENSIONS OF THE APPLIANCE                   |              |
|-----------------------------------------------|--------------|
| Device dimensions (width, depth, height) (mm) | 830x550x257h |
| Measures of the product packed (mm)           | 890x610x340h |