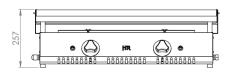

| DIMENSIONS OF THE APPLIANCE                   |              |
|-----------------------------------------------|--------------|
| Device dimensions (width, depth, height) (mm) | 830x550x257h |
| Measures of the product packed (mm)           | 890x610x340h |