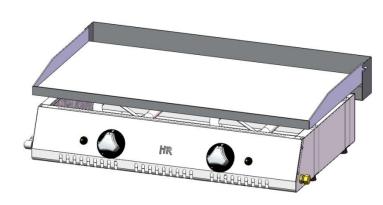

## **GRIDDLE 800 RECTIFIED 2018**

| GENERAL FEATURES                       |                          |
|----------------------------------------|--------------------------|
| Brand                                  | FAINCA HR                |
| Family                                 | GRIDDLE                  |
| Model                                  | PLC80RT                  |
| Main Material                          | Stainless Steel AISI-304 |
| Control device                         | YES                      |
| Control type                           | KNOB                     |
| Type of heating                        | GAS                      |
| Selection of the degree of temperature | 2 POSITIONS              |
| Useful Area                            | 800x421 mm<br>3368 cm²   |
| Type of griddle plate                  | RECTIFIED STEEL          |
| Griddle plate thickness(mm)            | 15                       |
| Fat drip drawer                        | 1                        |