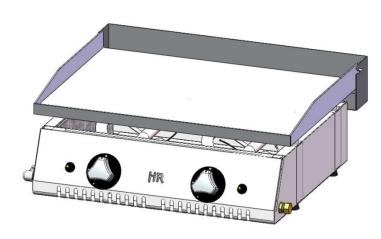

## **GRIDDLE 600 RECTIFIED 2018**

| GENERAL FEATURES                       |                                    |
|----------------------------------------|------------------------------------|
| Brand                                  | FAINCA HR                          |
| Family                                 | GRIDDLE                            |
| Model                                  | PLC60RT                            |
| Main Material                          | Stainless Steel AISI-304           |
| Control device                         | YES                                |
| Control type                           | KNOB                               |
| Type of heating                        | GAS                                |
| Selection of the degree of temperature | 2 POSITIONS                        |
| Useful Area                            | 600x421 mm<br>2526 cm <sup>2</sup> |
| Type of griddle plate                  | RECTIFIED STEEL                    |
| Griddle plate thickness(mm)            | 15                                 |
| Fat drip drawer                        | 1                                  |

| TECHNICAL DATA                      |                    |
|-------------------------------------|--------------------|
| Certifications of approval          | CE                 |
| Max. Power G. Butane / Propane (kW) | 7.8                |
| Max. Power Natural Gas (kW)         | 8                  |
| Automatic disconnection             | NO                 |
| Safety device                       | YES - THERMOCOUPLE |
| Piezoelectric                       | YES                |