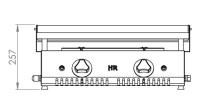

| DIMENSIONS OF THE APPLIANCE                   |              |
|-----------------------------------------------|--------------|
| Device dimensions (width, depth, height) (mm) | 630x550x257h |
| Measures of the product packed (mm)           | 690x610x340h |