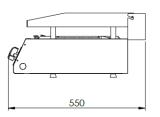

| DIMENSIONS OF THE APPLIANCE                   |              |
|-----------------------------------------------|--------------|
| Device dimensions (width, depth, height) (mm) | 630x550x257h |
| Measures of the product packed (mm)           | 690x610x340h |