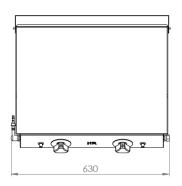

| DIMENSIONS OF THE APPLIANCE                   |              |
|-----------------------------------------------|--------------|
| Device dimensions (width, depth, height) (mm) | 630x550x257h |
| Measures of the product packed (mm)           | 690x610x340h |