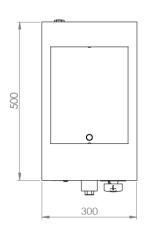

| DIMENSIONS OF THE APPLIANCE                   |              |
|-----------------------------------------------|--------------|
| Device dimensions (width, depth, height) (mm) | 300x500x235h |
| Measures of the product packed (mm)           | 360x560x350h |