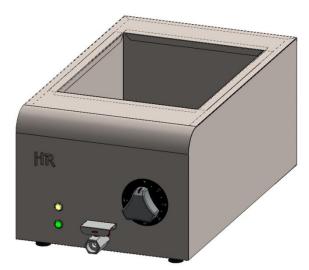

## **ELECTRIC BAIN-MARIE 300 S/500 TOP 2018**

| GENERAL SPECIFICATIONS        |                          |
|-------------------------------|--------------------------|
| Brand                         | FAINCA HR                |
| Family                        | BAIN-MARIE               |
| Model                         | BM300                    |
| Main material                 | Stainless Steel AISI-304 |
| Length of the power cable (m) | 1,25                     |
| Water capacity (L)            | 1                        |
| Material of the tank          | Stainless Steel          |
| Faucet cap locking            | Yes                      |
| Window / Viewfinder           | No                       |
| Filter                        | No                       |
| Temperature selection         | 30ºC to 90ºC             |
| Power Indicator               | Yes                      |
| Operation indicator           | Yes                      |
| Control Security Type         | Temperature              |
| Safety device                 | Thermal protection       |
| Cable retractor               | No                       |
| Type of plug                  | Grounding                |
| Country of origin             | SPAIN                    |