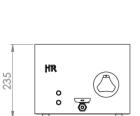

| DIMENSIONS OF THE APPLIANCE                   |              |
|-----------------------------------------------|--------------|
| Device dimensions (width, depth, height) (mm) | 300x500x235h |
| Measures of the product packed (mm)           | 360x560x350h |