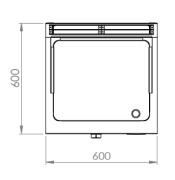

| DIMENSIONS OF THE APPLIANCE                   |               |
|-----------------------------------------------|---------------|
| Device dimensions (width, depth, height) (mm) | 600x600x945h  |
| Measures of the product packed (mm)           | 660x660x1135h |