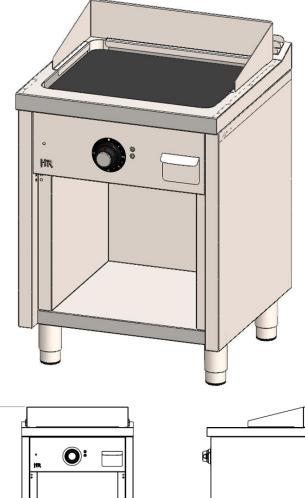

## **ELECTRIC FRY-TOP S/600 CABINET 600 CHROME 2018**

Brand

**GENERAL FEATURES** 

CE

945

| Family                                 | FRYTOPS                  |
|----------------------------------------|--------------------------|
| Model                                  | FTE6006ECR               |
| Main Material                          | Stainless Steel AISI-304 |
| Control device                         | YES                      |
| Control type                           | KNOB                     |
| Quantity (Zones)                       | 1                        |
| Type of heating                        | ELECTRIC RESISTANCE      |
| Selection of the degree of temperature | ADJUSTABLE               |
| Temperature range (ºC)                 | 50-300 ºC                |
| Type of griddle plate                  | CHROME                   |
| Dimensions                             | 515mm x 432mm            |
| Useful Area                            | 2220 cm <sup>2</sup>     |
| Griddle plate thickness(mm)            | 15                       |
| Cleaning                               | Stainless Steel          |
| Heat Resistant Housing                 | YES                      |
| Fat drip drawer                        | YES                      |
| Capacity                               | 1.8 L                    |
|                                        |                          |
| PACKAGING                              |                          |
| EAN Code                               | 8437006794831            |
| Standard pcs per packing unit / carton | 1                        |
| Net weight (kg)                        | 73                       |
| Gross weight (kg)                      | 88                       |
| Number of pcs/pallet as standard       | 1                        |

| TECHNICAL DATA             |                      |
|----------------------------|----------------------|
| Certifications of approval | CE                   |
| Max. Power (kW)            | 6,3                  |
| Electric tension           | 380V/400V            |
| Connection type            | Internal Power Strip |
| Location                   | Rear                 |
| Connection cable           | Does not incorporate |
| Safety device              | YES - THERMOSTAT     |
| Power indicator            | YES                  |
| Operation indicator        | YES                  |

| DIMENSIONS OF THE APPLIANCE                   |               |
|-----------------------------------------------|---------------|
| Device dimensions (width, depth, height) (mm) | 600x600x945h  |
| Measures of the product packed (mm)           | 660x660x1135h |