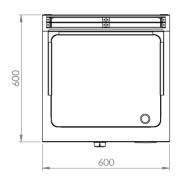

| DIMENSIONS OF THE APPLIANCE                   |              |
|-----------------------------------------------|--------------|
| Device dimensions (width, depth, height) (mm) | 600x600x410h |
| Measures of the product packed (mm)           | 660x660x550h |