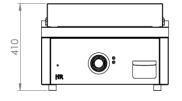

| DIMENSIONS OF THE APPLIANCE                   |              |
|-----------------------------------------------|--------------|
| Device dimensions (width, depth, height) (mm) | 600x600x410h |
| Measures of the product packed (mm)           | 660x660x550h |