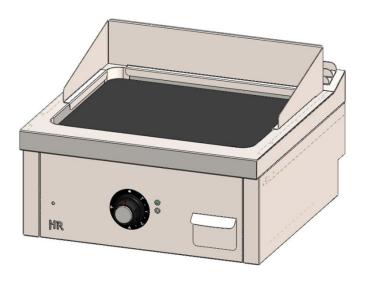

## **ELECTRIC FRY-TOP S/600 TOP 600 2018**

CE

| Brand                                  | FAINCA HR                |
|----------------------------------------|--------------------------|
| Family                                 | FRYTOPS                  |
| Model                                  | FTE6006S                 |
| Main Material                          | Stainless Steel AISI-304 |
| Control device                         | YES                      |
| Control type                           | KNOB                     |
| Quantity (Zones)                       | 1                        |
| Type of heating                        | ELECTRIC RESISTANCE      |
| Selection of the degree of temperature | ADJUSTABLE               |
| Temperature range (ºC)                 | 50-300 ºC                |
| Type of griddle plate                  | RECTIFIED                |
| Dimensions                             | 515mm x 432mm            |
| Useful Area                            | 2220 cm <sup>2</sup>     |
| Griddle plate thickness(mm)            | 15                       |
| Cleaning                               | Stainless Steel          |
| Heat Resistant Housing                 | YES                      |
| Fat drip drawer                        | YES                      |
| Capacity                               | 1.8 L                    |