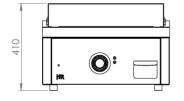

| DIMENSIONS OF THE APPLIANCE                   |              |
|-----------------------------------------------|--------------|
| Device dimensions (width, depth, height) (mm) | 600x600x410h |
| Measures of the product packed (mm)           | 660x660x550h |