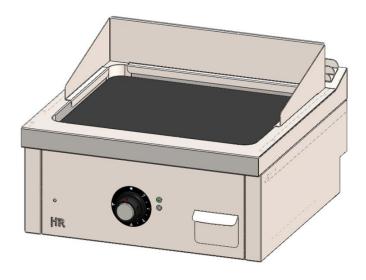

## ELECTRIC FRY-TOP S/600 TOP 600 CHROME 2018

CE

| GENERAL FEATURES                       |                          |
|----------------------------------------|--------------------------|
| Brand                                  | FAINCA HR                |
| Family                                 | FRYTOPS                  |
| Model                                  | FTE6006SCR               |
| Main Material                          | Stainless Steel AISI-304 |
| Control device                         | YES                      |
| Control type                           | KNOB                     |
| Quantity (Zones)                       | 1                        |
| Type of heating                        | ELECTRIC RESISTANCE      |
| Selection of the degree of temperature | ADJUSTABLE               |
| Temperature range (ºC)                 | 50-300 ºC                |
| Type of griddle plate                  | CHROME                   |
| Dimensions                             | 515mm x 432mm            |
| Useful Area                            | 2220 cm <sup>2</sup>     |
| Griddle plate thickness(mm)            | 15                       |
| Cleaning                               | Stainless Steel          |
| Heat Resistant Housing                 | YES                      |
| Fat drip drawer                        | YES                      |
| Capacity                               | 1.8 L                    |
|                                        |                          |
| PACKAGING                              |                          |
| FAN Code                               | 8/13700679/1961          |