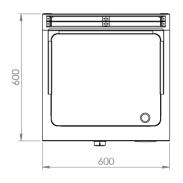

| DIMENSIONS OF THE APPLIANCE                   |              |
|-----------------------------------------------|--------------|
| Device dimensions (width, depth, height) (mm) | 600x600x410h |
| Measures of the product packed (mm)           | 660x660x550h |