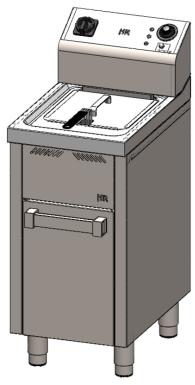

## **10L ELECTRIC FRYER / SERIE 600 CABINET 2018**

CE

| GENERAL SPECIFICATIONS        |                          |
|-------------------------------|--------------------------|
| Brand                         | FAINCA HR                |
| Family                        | FRYER                    |
| Model                         | FD10L600E                |
| Raw material                  | Stainless Steel AISI 304 |
| Length of the power cable (m) | 1,25                     |
| Oil capacity (L)              | 10                       |
| Material of the tanks         | Stainless Steel          |
| Material of the baskets       | Steel                    |
| Faucet cap locking            | Yes                      |
| Window / Viewfinder           | No                       |
| Filter                        | Yes                      |
| Temperature selection         | 60ºC to 190ºC            |
| Power Indicator               | Yes                      |
| Operation indicator           | Yes                      |
| Control Security Type         | Temperature              |
| Safety device                 | Thermal protection       |
| Cable retractor               | No                       |
| Type of plug                  | Grounding                |

## DIMENSIONS OF THE APPLIANCE

Country of origin

| Device dimensions (width, depth, height) (mm)                 | 400x600x1042h |
|---------------------------------------------------------------|---------------|
| Measures of the product packed (mm)                           | 480x680x1100h |
| Interior dimensions of the basket (width, depth, height) (mm) | 232x230x100h  |