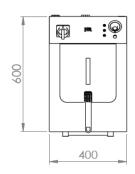

## DIMENSIONS OF THE APPLIANCE

Country of origin

| Device dimensions (width, depth, height) (mm)                 | 400x600x1042h |
|---------------------------------------------------------------|---------------|
| Measures of the product packed (mm)                           | 480x680x1100h |
| Interior dimensions of the basket (width, depth, height) (mm) | 232x230x100h  |