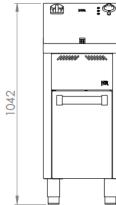

## DIMENSIONS OF THE APPLIANCE

Country of origin

| Device dimensions (width, depth, height) (mm)                 | 400x600x1042h |
|---------------------------------------------------------------|---------------|
| Measures of the product packed (mm)                           | 480x680x1100h |
| Interior dimensions of the basket (width, depth, height) (mm) | 232x230x100h  |