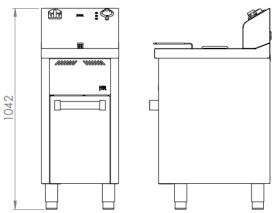

| DIMENSIONS OF THE APPLIANCE                                   |               |
|---------------------------------------------------------------|---------------|
| Device dimensions (width, depth, height) (mm)                 | 400x600x1042h |
| Measures of the product packed (mm)                           | 480x680x1100h |
| Interior dimensions of the basket (width, depth, height) (mm) | 232x230x100h  |