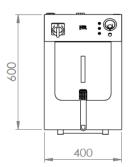

| DIMENSIONS OF THE APPLIANCE                                   |               |
|---------------------------------------------------------------|---------------|
| Device dimensions (width, depth, height) (mm)                 | 400x600x1042h |
| Measures of the product packed (mm)                           | 480x680x1100h |
| Interior dimensions of the basket (width, depth, height) (mm) | 232x230x100h  |