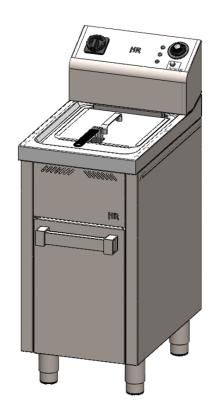

## **10L THREE PHASE FRYER 6 / SERIE 600 CABINET 2018**

| GENERAL SPECIFICATIONS        |                          |
|-------------------------------|--------------------------|
| Brand                         | FAINCA HR                |
| Family                        | FRYERS                   |
| Model                         | FD10LTRIF600E            |
| Raw material                  | Stainless Steel AISI-304 |
| Length of the power cable (m) | 1,25                     |
| Oil capacity (L)              | 10                       |
| Material of the tanks         | Stainless Steel          |
| Material of the baskets       | Steel                    |
| Faucet cap locking            | Yes                      |
| Window / Viewfinder           | No                       |
| Filter                        | Yes                      |
| Temperature selection         | 60°C to 190°C            |
| Power Indicator               | Yes                      |
| Operation indicator           | Yes                      |
| Control Security Type         | Temperature              |
| Safety device                 | Thermal protection       |
| Cable retractor               | No                       |
| Type of plug                  | Grounding                |
| Country of origin             | SPAIN                    |