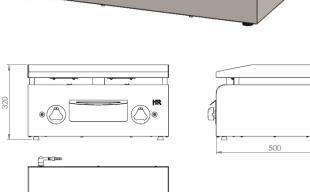

| ٦ |     |
|---|-----|
|   |     |
|   |     |
|   |     |
|   |     |
|   |     |
|   |     |
|   | E . |
|   |     |

| DIMENSIONS OF THE APPLIANCE                   |              |  |  |  |
|-----------------------------------------------|--------------|--|--|--|
| Device dimensions (width, depth, height) (mm) | 600x500x320h |  |  |  |
| Measures of the product packed (mm)           | 660x610x380h |  |  |  |