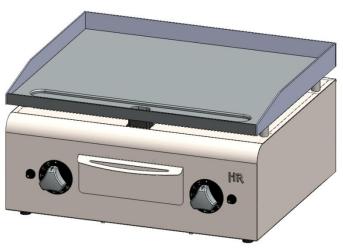

FAINCA HR S.L.
POLG. IND. MANTÓN DE MANILA M-3
PAC-22. APTDO CORREOS 255

CABRA (CÓRDOBA) CP:14940

TLFN: 957 525 464 FAX: 957 524 664 www.faincahr.es

FAINCA HR
GRIDDLE
PLC600CR
Stainless Steel AISI-304
YES
KNOB
GAS
Thermostatic
594x492 mm
2922.5 cm²

## **GRIDDLE 600 CHROME S/500 2018**

|   | GENERAL FEATURES                       |
|---|----------------------------------------|
| Γ | Brand                                  |
|   | Family                                 |
|   | Model                                  |
|   | Main Material                          |
|   | Control device                         |
|   | Control type                           |
|   | Type of heating                        |
|   | Selection of the degree of temperature |
|   | Useful Area                            |
|   | Type of griddle plate                  |
|   | Griddle plate thickness(mm)            |
|   | Fat drip tray                          |