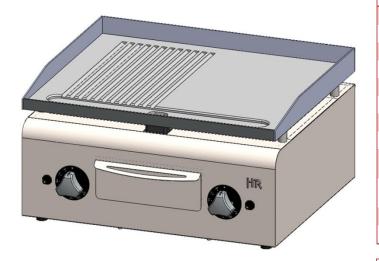

## HALF-RIBBED GRIDDLE 600 CHROME S/500 2018

| GENERAL FEATURES                       |                                      |
|----------------------------------------|--------------------------------------|
| Brand                                  | FAINCA HR                            |
| Family                                 | GRIDDLE                              |
| Model                                  | PLC600CRRN                           |
| Main Material                          | Stainless Steel AISI-304             |
| Control device                         | YES                                  |
| Control type                           | KNOB                                 |
| Type of heating                        | GAS                                  |
| Selection of the degree of temperature | Thermostatic                         |
| Useful Area                            | 594x492 mm<br>2922.5 cm <sup>2</sup> |
| Type of griddle plate                  | CHROME<br>HALF-RIBBED                |
| Griddle plate thickness(mm)            | 15                                   |
| Fat drip tray                          | 1                                    |