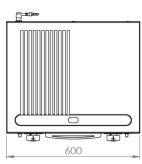

| DIMENSIONS OF THE APPLIANCE                   |              |
|-----------------------------------------------|--------------|
| Device dimensions (width, depth, height) (mm) | 600x500x320h |
| Measures of the product packed (mm)           | 660x610x380h |