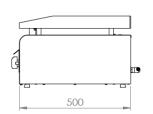

| DIMENSIONS OF THE APPLIANCE                   |              |
|-----------------------------------------------|--------------|
| Device dimensions (width, depth, height) (mm) | 600x500x320h |
| Measures of the product packed (mm)           | 660x610x380h |