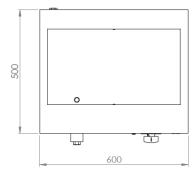

| DIMENSIONS OF THE APPLIANCE                   |              |
|-----------------------------------------------|--------------|
| Device dimensions (width, depth, height) (mm) | 600x500x235h |
| Measures of the product packed (mm)           | 660x560x350h |