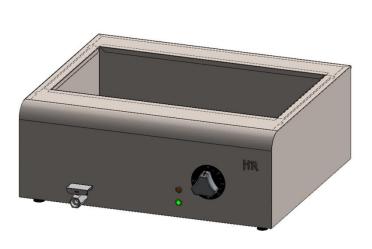

## ELECTRIC BAIN-MARIE 600 S/500 TOP 2018

| GENERAL SPECIFICATIONS        |                          |
|-------------------------------|--------------------------|
| Brand                         | FAINCA HR                |
| Family                        | BAIN-MARIE               |
| Model                         | B600                     |
| Main material                 | Stainless Steel AISI-304 |
| Length of the power cable (m) | 1,25                     |
| Water capacity (L)            | 2                        |
| Material of the tank          | Stainless Steel          |
| Faucet cap locking            | Yes                      |
| Window / Viewfinder           | No                       |
| Filter                        | No                       |
| Temperature selection         | 30ºC to 90ºC             |
| Power Indicator               | Yes                      |
| Operation indicator           | Yes                      |
| Control Security Type         | Temperature              |
| Safety device                 | Thermal protection       |
| Cable retractor               | No                       |
| Type of plug                  | Grounding                |
| Country of origin             | SPAIN                    |