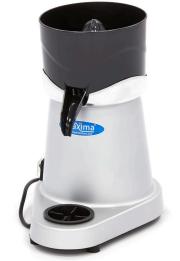

🔟 TECHNICAL DEPARTMENT & WARRANT\

EXCELLENT CUSTOMER SATISFACTION

Top quality citrus juicer for gastronomy Suitable for professional use Anti-corrosion and scratch-resistant machine

Deluxe aluminum design with black ABS top Robust ABS juice collector with spout

Removable filter for seeds and waste

Equipped with handy drip tray Sturdy stainless steel drive shaft Strong and quiet engine 1/4 HP Rotation speed of 1800 RPM

Thermal protection Water-resistant buttons

Standard with 2 press cones (small and large)

Perfect for lime, orange and grapefruit

Simple, robust construction

Easily removable filter and juice collector

Parts are dishwasher safe

Easy to clean

Deluxe aluminum design with black ABS top