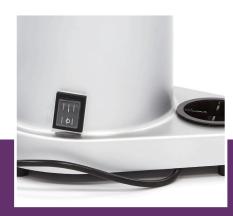

Removable filter for seeds and waste

Equipped with handy drip tray Sturdy stainless steel drive shaft Strong and quiet engine 1/4 HP Rotation speed of 1800 RPM

Thermal protection Water-resistant buttons

( (

Water-resistant buttons

Easy to dismantle and parts are dishwasher safe