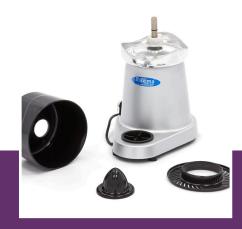

Removable filter for seeds and waste

Equipped with handy drip tray Sturdy stainless steel drive shaft Strong and quiet engine 1/4 HP Rotation speed of 1800 RPM

Thermal protection Water-resistant buttons

Standard with 2 press cones (small and large)

Perfect for lime, orange and grapefruit

Simple, robust construction

Easily removable filter and juice collector

Parts are dishwasher safe

Easy to clean

Deluxe aluminum design with black ABS top

( (

Water-resistant buttons

Easy to dismantle and parts are dishwasher safe