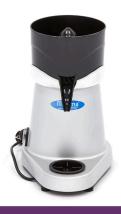

🔟 TECHNICAL DEPARTMENT & WARRANT\

EXCELLENT CUSTOMER SATISFACTION

Top quality citrus juicer for gastronomy Suitable for professional use Anti-corrosion and scratch-resistant machine

Deluxe aluminum design with black ABS top Robust ABS juice collector with spout

Standard with 2 press cones (small and large)

Perfect for lime, orange and grapefruit

Simple, robust construction

Easily removable filter and juice collector

Parts are dishwasher safe

Easy to clean

Deluxe aluminum design with black ABS top