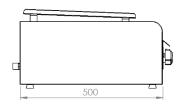

| DIMENSIONS OF THE APPLIANCE                   |              |
|-----------------------------------------------|--------------|
| Device dimensions (width, depth, height) (mm) | 900x500x235h |
| Measures of the product packed (mm)           | 960x560x400h |