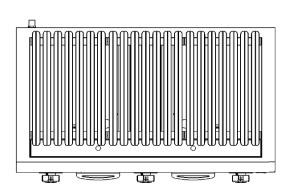

## **CHARGRILL 900 SERIE 500 2018**

| GENERAL FEATURES                       |                          |
|----------------------------------------|--------------------------|
| Brand                                  | FAINCA HR                |
| Family                                 | CHARGRILL                |
| Model                                  | B900                     |
| Main Material                          | Stainless Steel AISI-304 |
| Control device                         | YES                      |
| Control type                           | KNOB                     |
| Type of heating                        | GAS                      |
| Selection of the degree of temperature | 2 positions              |
| Useful Area (cm²)                      | 3132,3                   |
| Removable Grills                       | YES (3)                  |
| Height adjustable grills               | No                       |
| Volcanic stone                         | No                       |
| Cleaning                               | Stainless Steel          |
| Frame material                         | Stainless Steel          |
| Heat resistant housing                 | YES                      |
| Fat drip drawer                        | 2                        |