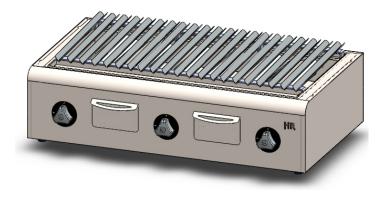

## **CHARGRILL 900 SERIE 500 2018**

| GENERAL FEATURES                       |                          |
|----------------------------------------|--------------------------|
| Brand                                  | FAINCA HR                |
| Family                                 | CHARGRILL                |
| Model                                  | B900                     |
| Main Material                          | Stainless Steel AISI-304 |
| Control device                         | YES                      |
| Control type                           | KNOB                     |
| Type of heating                        | GAS                      |
| Selection of the degree of temperature | 2 positions              |
| Useful Area (cm²)                      | 3132,3                   |
| Removable Grills                       | YES (3)                  |
| Height adjustable grills               | No                       |
| Volcanic stone                         | No                       |
| Cleaning                               | Stainless Steel          |
| Frame material                         | Stainless Steel          |
| Heat resistant housing                 | YES                      |
| Fat drip drawer                        | 2                        |