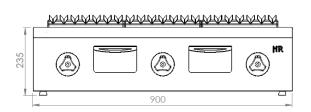

## **CHARGRILL 900 SERIE 500 2018**

| GENERAL FEATURES                       |                          |
|----------------------------------------|--------------------------|
| Brand                                  | FAINCA HR                |
| Family                                 | CHARGRILL                |
| Model                                  | B900                     |
| Main Material                          | Stainless Steel AISI-304 |
| Control device                         | YES                      |
| Control type                           | KNOB                     |
| Type of heating                        | GAS                      |
| Selection of the degree of temperature | 2 positions              |
| Useful Area (cm²)                      | 3132,3                   |
| Removable Grills                       | YES (3)                  |
| Height adjustable grills               | No                       |
| Volcanic stone                         | No                       |
| Cleaning                               | Stainless Steel          |
| Frame material                         | Stainless Steel          |
| Heat resistant housing                 | YES                      |
| Fat drip drawer                        | 2                        |

| TECHNICAL DATA                      |                    |
|-------------------------------------|--------------------|
| Certifications of approval          | CE                 |
| Max. Power G. Butane / Propane (kW) | 19,51              |
| Max. Power Natural Gas (kW)         | 19,51              |
| Number of burners                   | 3                  |
| Power per burner (kW)               | 6,5                |
| Safety device                       | Yes - Thermocouple |
| Ignition pilot                      | No                 |
| Piezoelectric                       | No                 |

| DIMENSIONS OF THE APPLIANCE                   |              |
|-----------------------------------------------|--------------|
| Device dimensions (width, depth, height) (mm) | 900x500x235h |
| Measures of the product packed (mm)           | 960x560x400h |